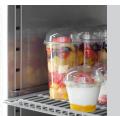

## Description

Solid stainless steel in appealing design, glass door with aluminium frame and high-quality LED lighting provide ideal prerequisites for perfect product presentation. The refrigerator with shelves in 2/1 GN format positively invites impulse buys.

Volume: 461 litres

- ▶ 3 shelves each
  - ✓ Dimensions: W 530 x D 640 mm
  - ✓ Gastronorm: 2/1 GN
  - ✓ Height-adjustable intermediate shelves

- Lockable
- Digital display

- ► LED lighting
  - ✓ Can be controlled separately