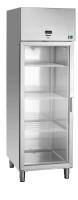

## Glass-doored refrigerator 700 GN210

## Description

Solid stainless steel in appealing design, glass door with aluminium frame and high-quality LED lighting provide ideal prerequisites for perfect product presentation. The refrigerator with shelves in 2/1 GN format positively invites impulse buys.

Volume: 461 litres

- ▶ 3 shelves each
  - ✓ Dimensions: W 530 x D 640 mm
  - ✓ Gastronorm: 2/1 GN
  - ✓ Height-adjustable intermediate shelves

- Lockable
- Digital display

- ► LED lighting
  - ✓ Can be controlled separately