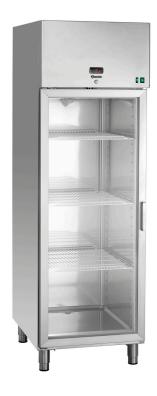

## Glass-doored refrigerator 700 GN210

## Description

Solid stainless steel in appealing design, glass door with aluminium frame and high-quality LED lighting provide ideal prerequisites for perfect product presentation. The refrigerator with shelves in 2/1 GN format positively invites impulse buys.

## **Features**

- Gastronorm:
- · Material:
- Dimensions of intermediate shelves:
- Front pane:
- Material inside:
- Type of glass:
- Important information:
- · Colour:
- Safety glass:
- Content:
- · Distance between trays:
- · Cooling:
- Temperature range:
- Temperature control:
- Thermostat:
- · Insulation:

- 2/1 GN
- Aluminium
- Stainless steel
- W 530 x D 640 mm
- Framed
- Stainless steel
- Double glazing
- Silver
- Yes
- 461 litre(s)
- 55 mm Circulating air
- -2 °C to 8 °C
- In 1 °C steps
- Polyurethane, 60 mm