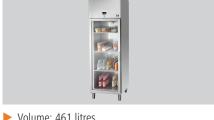

Volume: 461 litres

- ▶ 3 shelves each
  - ✓ Dimensions: W 530 x D 640 mm
  - ✓ Gastronorm: 2/1 GN
  - ✓ Height-adjustable intermediate shelves

- Lockable
- Digital display

- ► LED lighting
  - ✓ Can be controlled separately