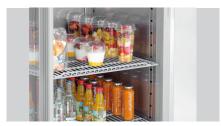

## Description

Solid stainless steel in appealing design, glass door with aluminium frame and high-quality LED lighting provide ideal prerequisites for perfect product presentation. The refrigerator with shelves in 2/1 GN format positively invites impulse buys.

Volume: 461 litres

- ▶ 3 shelves each
  - ✓ Dimensions: W 530 x D 640 mm
  - ✓ Gastronorm: 2/1 GN
  - ✓ Height-adjustable intermediate shelves

- Lockable
- Digital display

- ► LED lighting
  - ✓ Can be controlled separately