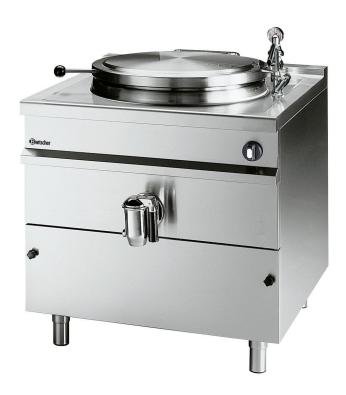

## Electric boiling kettle,

## Features

16 kW | 400 V | 50/60 Hz • Power load:

• Equipment connection: 3 NAC Control unit: Toggle • Content: 113 litre(s)

• Available on request: Cooking pot for steam heating

• Series: · Control lamp: • Useful content: 102 litre(s)

• Size kettle: Ø 600 mm | Height: 415 mm • Heating type:

Indirect • Temperature control: 2 levels • Operating mode: Electro Material: CNS 14301, 1,2 - 1,5 mm stark

• Important information:

Automatic water level check in the intermediate jacket • Properties: Automatic shutdown in case of malfunction

## Electric boiling kettle,

• Properties: Electrical heating thanks to cast case "Incoloy 800" resisters made

of a special alloy

High heating output according to CE-DIN 18855 for fast cooking

appliances

Mixer tap for cold and warm water

CNS 14404

2 mm thick

Height-adjustable feet: Yes
Water connection: R1/2"
Drain cock: Yes

• Material boiler:

Height adjustable: 850 mm to 910 mm
 Size: W 900 x D 900 x H 900 mm

• Weight: 143 kg