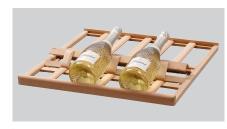

## Wine presenter 2Z 180FL

- Designed for
  - ✓ Wine cooler 2Z 180FL

- Capacity:
  - ✓ Up to 6 bottles

- ▶ Bottle position:
  - ✓ Horizontal
  - ✓ Approx. 25° angle (presenter set up)

## Beschreibung

For a perfect wine presentation: The wine presenter specially designed for the 2Z 180FL wine cooler offers space for up to 6 bottles, which can be presented either at a 25° angle or horizontally thanks to the folding mechanism.

## Features

Colour: Pine
Capacity: Max. 6 bottles
Bottle presentation: Horizontal

Approx. 25° angle (presenter set up)

• Material: Wood

Important information:

• Properties: Can be exchanged with the intermediate shelves of wine cooler 2Z