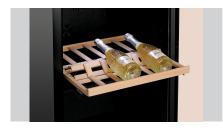

## Wine presenter 2Z 180FL

- Designed for
  - ✓ Wine cooler 2Z 180FL

- Capacity:
  - ✓ Up to 6 bottles

- ▶ Bottle position:
  - ✓ Horizontal
  - ✓ Approx. 25° angle (presenter set up)

## Beschreibung

For a perfect wine presentation: The wine presenter specially designed for the 2Z 180FL wine cooler offers space for up to 6 bottles, which can be presented either at a 25° angle or horizontally thanks to the folding mechanism.

## Features

Colour: Pine
Capacity: Max. 6 bottles
Bottle presentation: Horizontal

Approx. 25° angle (presenter set up)

• Material: Wood

Important information:

• Properties: Can be exchanged with the intermediate shelves of wine cooler 2Z