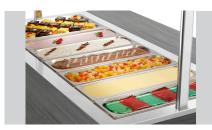

▶ Continue on the next page

- ► Mobile buffet solution for children
  - ✓ Serving height: 700 mm

- Buffet cart for cold dishes, designed for:
  - √ 4 x 1/1 GN
  - ✓ Max. depth of GN containers: 150 mm

- With tray slide
  - ✓ Hinged
  - ✓ Dimensions: W 1,460 x D 250 mm

Laminated wood Stainless steel Plastic

W 1,160 x D 1,420 x H 1,200 mm

• Important information: • Tray slide: yes

Folding

Dimensions: B 1,460 x T 250 mm
Depth GN container max.: 150 mm

• Weight: 106.2 kg

• Size: