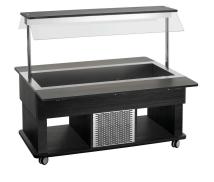

## **Buffet trolley Kids K4110-150A**

Description

The mobile buffet solution for children – because they, too, love looking at food and like to make their own choice of perfectly chilled dishes.

▶ Continue on the next page

- ► Mobile buffet solution for children
  - ✓ Serving height: 700 mm

- Buffet cart for cold dishes, designed for:
  - √ 4 x 1/1 GN
  - ✓ Max. depth of GN containers: 150 mm

- With tray slide
  - ✓ Hinged
  - ✓ Dimensions: W 1,460 x D 250 mm

## Buffet trolley Kids K4110-150A

Properties: Stainless steel sink Rounded corners
 Colour: Anthracite

• Not included in delivery: GN containers

Including:
 Material:
 4 bars: Length 528 mm, width 30 mm
 Laminated wood

Laminated wood Stainless steel Plastic

W 1,160 x D 1,420 x H 1,200 mm

• Important information: • Tray slide: yes

Folding

Dimensions: B 1,460 x T 250 mm
Depth GN container max.: 150 mm

• Weight: 106.2 kg

• Size: