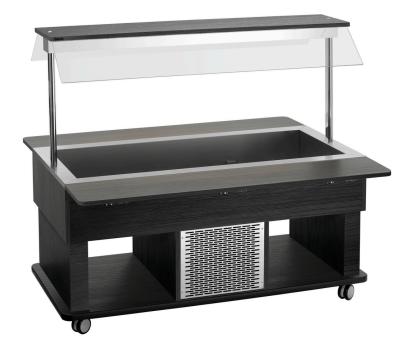

## **Buffet trolley Kids K4110-150A**

Description

The mobile buffet solution for children – because they, too, love looking at food and like to make their own choice of perfectly chilled dishes.

## **Features**

- Serving height:
- · Cooling: Coolant:
- · Climate class:
- Power load:
- · Number of tanks:
- · Temperature range:
- Basin size, GN format:
- · Control lamp:
- Drain cock:
- Connection cable type:
- Length cable:
- Germ quard:
- Lighting:
- Delivery state:
- · Swivel casters:

- 700 mm Static
- R290 / 0,060 kg
- 0,356 kW | 230 V | 50 Hz
- 2 °C to 4 °C 4 x 1/1 GN
- ON/OFF
- Yes Spiral cable
- 1 m
- Yes LED
- Can be switched separately Permanently mounted
- 5 swivel casters, 2 with brake

▶ Continue on the next page

- ► Mobile buffet solution for children
  - ✓ Serving height: 700 mm

- Buffet cart for cold dishes, designed for:
  - √ 4 x 1/1 GN
  - ✓ Max. depth of GN containers: 150 mm

- With tray slide
  - ✓ Hinged
  - ✓ Dimensions: W 1,460 x D 250 mm

## Buffet trolley Kids K4110-150A

Properties: Stainless steel sink Rounded corners
 Colour: Anthracite

• Not included in delivery: GN containers

Including:
 Material:
 4 bars: Length 528 mm, width 30 mm
 Laminated wood

Laminated wood Stainless steel Plastic

W 1,160 x D 1,420 x H 1,200 mm

• Important information: • Tray slide: yes

Folding

Dimensions: B 1,460 x T 250 mm
Depth GN container max.: 150 mm

• Weight: 106.2 kg

• Size: