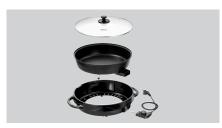

## Multi pan 37 cm

The electric multi-pan offers a variety of applications with high flexibility and easy operation. The easy-to-remove cast aluminium pan with non-stick coating comes with a matching glass lid.

- Diameter:
  - ✓ Outside: 47 cm
  - ✓ Inside: 36 mm
- Inside height: 8 cm

Pan non-stick coated and removable

- Practical:
- ✓ Removable frame