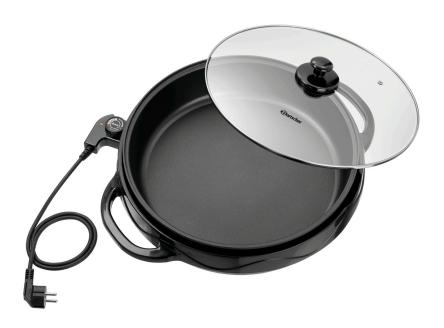

## Multi pan 37 cm

The electric multi-pan offers a variety of applications with high flexibility and easy operation. The easy-to-remove cast aluminium pan with non-stick coating comes with a matching glass lid.

360 mm

Round

7 litre(s)

80 mm

Thermostatic Stepless

Non-stick coat 1,5 kW | 230 V | 50 Hz

1 glass lid

- Diameter:
  - ✓ Outside: 47 cm
  - ✓ Inside: 36 mm
- Inside height: 8 cm

Pan non-stick coated and removable

- Practical:
- ✓ Removable frame