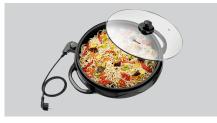

## Multi pan 37 cm

The electric multi-pan offers a variety of applications with high flexibility and easy operation. The easy-to-remove cast aluminium pan with non-stick coating comes with a matching glass lid.