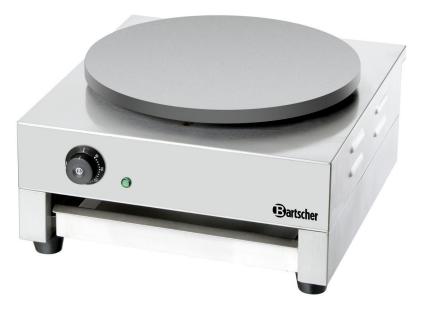

## Crêpe maker, 1 plate, 400mm

- Crêpe plate: Cast iron, non-stick coating ✓ Diameter: 400 mm
- Including
  - 1 dough distributor
  - 1 dough turner

## Features

• Power load:

- Control lamp:
- Temperature range:
- Number of crêpe plates:
- Diameter crêpe trays:
- Including:
- Important information:
- Temperature control:
- Material:
- Control unit:
- Design crêpe trays:
- Material crêpe trays: • ON/OFF switch:
- Size:
- Weight:

3 kW | 230 V | 50/60 Hz Heat up 50 °C to 300 °C 1 400 mm 1 dough distributor 1 dough turner Stepless Stainless steel Electronic

Permanently mounted Cast iron, enamelled No W 450 x D 510 x H 250 mm 21 kg