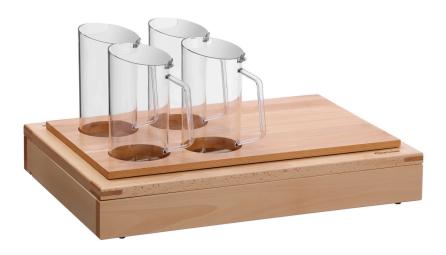

## Buffet system set KC4

Buffet system set in simple wood design

- Design
- ✓ Module with 4 carafes for cereals, contents: 1.95 litres
- ✓ Cut-out: GN 1/1

Simple connecting system

## Description

With the modular set in a simple wooden design, every buffet appears attractively structured and tidy. Whether for breakfast buffets or brunches, the 4 carafes can be filled with various cereals and can also be easily exchanged or refilled. The practical storage area offers space for muesli bowls, for example.

## **Features**

Colour: Natural beechMaterial: Wood

Painted (food-safe) Polypropylene Stainless steel

Important information:

• Module with 4 carafes for cereals

Cut-out: 1/1 GN
Simple connecting system

• Set comprises: 4 carafes, contents: 1.95 litres

1 top for 4 carafes 1 base frame 1 finishing frame

• Size: W 580 x D 405 x H 281 mm

• Weight: 6.07 kg