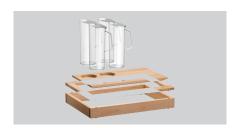

1 top for 4 carafes 1 base frame 1 finishing frame

• Size: W 580 x D 405 x H 281 mm

• Weight: 6.07 kg