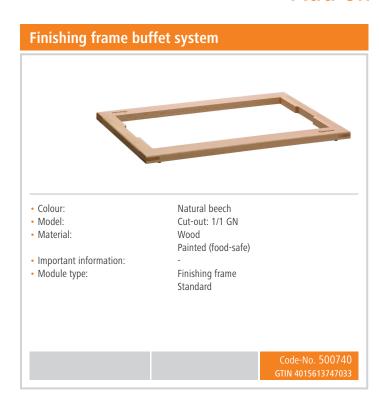

## **Features**

Colour: Natural beechMaterial: Wood

Painted (food-safe) Polypropylene Stainless steel

Important information:

• Module with 4 carafes for cereals

Cut-out: 1/1 GN
Simple connecting system

• Set comprises: 4 carafes, contents: 1.95 litres