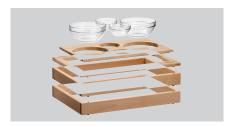

## Buffet system set GLS4

Buffet system set in simple wood design

- Design
- Module with 4 glass bowls, Ø 2 x 12 cm, 2 x 20 cm
- Cut-out: GN 1/1

Simple connecting system

## **Features**

Colour: Natural beech

• Model: Module with 4 glass bowls

Cut-out: 1/1 GN Simple connecting system

• Set comprises: 2 glass bowls, Ø 12 cm, contents: 0.3 litres

2 glass bowls, Ø 20 cm, contents: 1.5 litres

1 top for 4 glass bowls

2 base frames

1 finishing frame

• Material: Wood Painted (food-safe)

Glass

Important information:

• Size: W 580 x D 405 x H 198 mm

• Weight: 7.8 kg