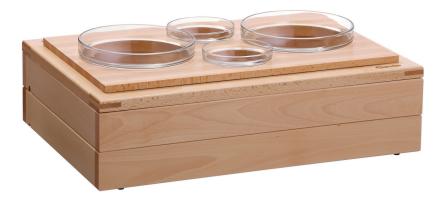

## Buffet system set GLS4

Buffet system set in simple wood design

- Design
- Module with 4 glass bowls, Ø 2 x 12 cm, 2 x 20 cm
- Cut-out: GN 1/1

Simple connecting system

## Description

With the modular set in a simple wooden design, every buffet appears attractively structured and tidy. Whether for breakfast, lunch or evening buffets, the 4 glass bowls can be filled with nuts, dried fruit, antipasti, toppings or dressings, for example, and can also be easily exchanged or refilled.

## **Features**

Colour: Natural beech

• Model: Module with 4 glass bowls

Cut-out: 1/1 GN Simple connecting system

• Set comprises: 2 glass bowls, Ø 12 cm, contents: 0.3 litres

2 glass bowls, Ø 20 cm, contents: 1.5 litres

1 top for 4 glass bowls

2 base frames

1 finishing frame

• Material: Wood Painted (food-safe)

Glass

Important information:

• Size: W 580 x D 405 x H 198 mm

• Weight: 7.8 kg