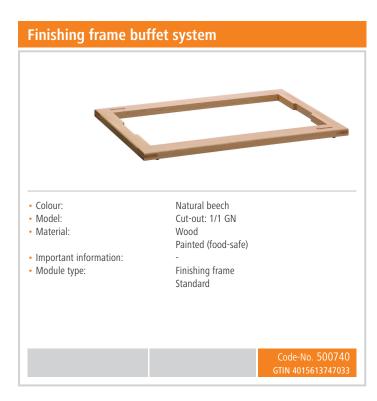

## **Features**

Colour: Natural beech

• Model: Module with 4 glass bowls

Cut-out: 1/1 GN Simple connecting system

• Set comprises: 2 glass bowls, Ø 12 cm, contents: 0.3 litres

2 glass bowls, Ø 20 cm, contents: 1.5 litres

1 top for 4 glass bowls

2 base frames

1 finishing frame

• Material: Wood Painted (food-safe)

Glass

Important information:

• Size: W 580 x D 405 x H 198 mm

• Weight: 7.8 kg