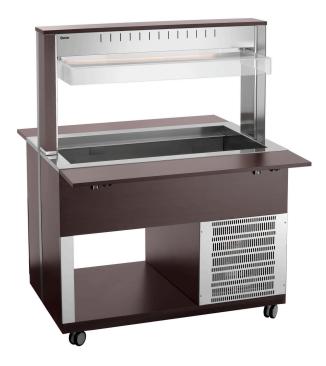

## Buffet trolley K3110-200W

### Description

The mobile buffet solution with a modern wooden design – this buffet cart has germ protection and LED lighting. It is designed for three 1/1 GN containers and can be relied on to keep buffet dishes chilled.

Static R290 / 0,070 kg 3 0,34 kW | 230 V | 50 Hz 1 2 °C to 4 °C yes Folding Dimensions: B 1,170 x T 250 mm 3 x 1/1 GN ON/OFF Yes Spiral cable 1,8 m Yes

Can be switched separately

LED

Buffet cart for cold food

Designed for:

- 🗸 3 x 1/1 GN
- Max. depth of GN containers: 200 mm

With tray slide

🗸 Hinged

Jimensions: W 1,170 x D 250 mm

🗸 LED

Can be controlled separately

Continue on the next page

Permanently mounted 5 swivel casters, 2 with brake Stainless steel sink Wenge GN containers 200 mm 3 bars: Length 528 mm, width 30 mm Laminated wood Stainless steel Plastic -W 1,170 x D 1,245 x H 1,510 mm