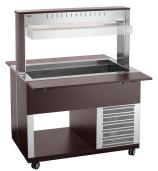

## Buffet trolley K3110-200W

### Description

The mobile buffet solution with a modern wooden design – this buffet cart has germ protection and LED lighting. It is designed for three 1/1 GN containers and can be relied on to keep buffet dishes chilled.

Static R290 / 0,070 kg 3 0,34 kW | 230 V | 50 Hz 1 2 °C to 4 °C yes Folding Dimensions: B 1,170 x T 250 mm 3 x 1/1 GN ON/OFF Yes Spiral cable 1,8 m Yes

Can be switched separately

LED

Buffet cart for cold food

Designed for:

- 🗸 3 x 1/1 GN
- Max. depth of GN containers: 200 mm

With tray slide

🗸 Hinged

Jimensions: W 1,170 x D 250 mm

🗸 LED

Can be controlled separately

Continue on the next page

# Buffet trolley K3110-200W

137 kg

- Delivery state:
- Swivel casters:
- Properties:
- Colour:
- Not included in delivery:Depth GN container max.:
- Including:
- Material:
- material.
- Important information:
- Size:Weight:

Permanently mounted 5 swivel casters, 2 with brake Stainless steel sink Wenge GN containers 200 mm 3 bars: Length 528 mm, width 30 mm Laminated wood Stainless steel Plastic -W 1,170 x D 1,245 x H 1,510 mm