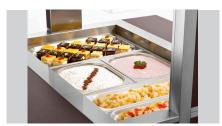

### Description

The mobile buffet solution with a modern wooden design – this buffet cart has germ protection and LED lighting. It is designed for three 1/1 GN containers and can be relied on to keep buffet dishes chilled.

Designed for:

- 🗸 3 x 1/1 GN
- Max. depth of GN containers: 200 mm

With tray slide

🗸 Hinged

Jimensions: W 1,170 x D 250 mm

🗸 LED

Can be controlled separately

Continue on the next page