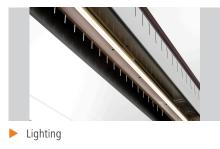

#### Cooling:

- Coolant:
- Climate class:
- Power load:
- Number of tanks:
- Temperature range:
- Tray slide:
- Basin size, GN format:
- Control lamp:
- Drain cock:
- Connection cable type:
- Length cable:
- Germ guard:
- Lighting:

Static R290 / 0,070 kg 3 0,34 kW | 230 V | 50 Hz 1 2 °C to 4 °C yes Folding Dimensions: B 1,170 x T 250 mm 3 x 1/1 GN ON/OFF Yes Spiral cable 1,8 m Yes

Can be switched separately

LED

Buffet cart for cold food