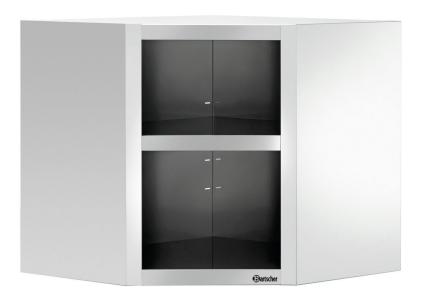

## Corner wall cupboard 700

#### Description

#### **Features**

• Design intermediate shelf:

• Intermediate shelf:

Height-adjustable immediate shelves:
Properties:

Design:Design inside:

Material:

• Important information:

• Size inside:

• Delivery state:

• Size:

• Weight:

Full-surface

yes

Yes

Scotch-Brite sanding

Open

2-partitions

Stainless steel

W 678 x D 678 x H 580 mm Permanently mounted

W 700 x D 700 x H 660 mm

28 kg