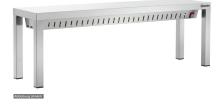

### Food warmer WBS2000 I4HR

#### Description

#### **Features**

Number of heated tubes:Output per heated tube:0,2 kW

• Not included in delivery:

• Power load: 0,8 kW | 230 V | 50/60 Hz

Height-adjustable feet: No
Control lamp: yes
Germ guard: No
ON/OFF switch: Yes

Heat source type:
 Infrared heated tube(s)

• Properties: 30 - 40 mm edges turned down all-round Setting feet in square tubing 25 x 25 mm

Clear height: 290 mm
 Design: With feet
 Including: -

Material: Stainless steel
 Important information: -

Delivery state:
 Permanently mounted

▶ Continue on the next page

### Food warmer WBS2000 I4HR

Size:Weight:

W 2,000 x D 300 x H 400 mm