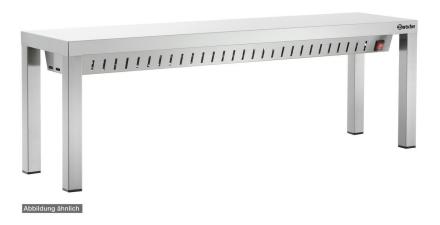

### Food warmer WBS2000 I4HR

#### Description

#### **Features**

Number of heated tubes:Output per heated tube:0,2 kW

• Not included in delivery:

• Power load: 0,8 kW | 230 V | 50/60 Hz

Height-adjustable feet: No
Control lamp: yes
Germ guard: No
ON/OFF switch: Yes

Heat source type:
 Infrared heated tube(s)

• Properties: 30 - 40 mm edges turned down all-round Setting feet in square tubing 25 x 25 mm

Clear height: 290 mm
 Design: With feet
 Including: -

Material: Stainless steel
 Important information: -

Delivery state:
 Permanently mounted

▶ Continue on the next page

### Food warmer WBS2000 I4HR

Size:Weight:

W 2,000 x D 300 x H 400 mm