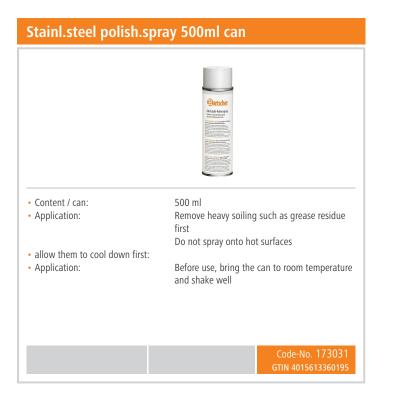

|
| <ul> <li>Design:</li> <li>Including:</li> <li>Material:</li> <li>Important information:</li> <li>Delivery state:</li> </ul>                                                                                                                                                               | -<br>Stainless steel<br>-<br>Permanently mounted                                                                                                                                         |

#### Continue on the next page





## Food warmer WBS1800 I4HR

• Size:

• Weight:

W 1,800 x D 300 x H 120 mm 17.4 kg







# Food warmer WBS1800 I4HR Add on Products