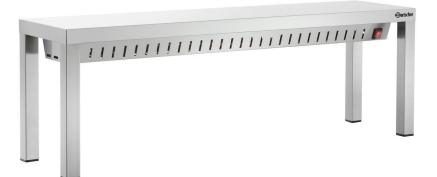

## Food warmer WBS1800 I4HR

### Description

Abbildung ähnlich

#### Features

| <ul> <li>Number of heated tubes:</li> <li>Output per heated tube:</li> <li>Not included in delivery:</li> <li>Power load:</li> <li>Height-adjustable feet:</li> <li>Control lamp:</li> <li>Germ guard:</li> <li>ON/OFF switch:</li> <li>Heat source type:</li> <li>Properties:</li> </ul> | 4<br>0,2 kW<br>-<br>0,8 kW   230 V   50/60 Hz<br>No<br>yes<br>No<br>Yes<br>Infrared heated tube(s)<br>30 - 40 mm edges turned down all-round<br>Setting feet in square tubing 25 x 25 mm |
|-------------------------------------------------------------------------------------------------------------------------------------------------------------------------------------------------------------------------------------------------------------------------------------------|------------------------------------------------------------------------------------------------------------------------------------------------------------------------------------------|
| Clear height:     Design:                                                                                                                                                                                                                                                                 | 290 mm<br>With feet                                                                                                                                                                      |
| <ul> <li>Design:</li> <li>Including:</li> <li>Material:</li> <li>Important information:</li> <li>Delivery state:</li> </ul>                                                                                                                                                               | -<br>Stainless steel<br>-<br>Permanently mounted                                                                                                                                         |

## Food warmer WBS1800 I4HR

• Size:

• Weight:

W 1,800 x D 300 x H 120 mm 17.4 kg