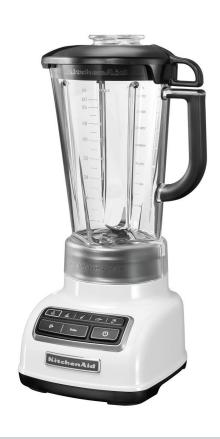

## Blender KitchenAid CLASSIC

- ✓ Content: 2350 ml
  ✓ Filling quantity: 1750 ml
- ▶ RPM: max. 20,000
- > 5 speed levels
- Pulse function
- Chopping ice
- Intelli-speed control (automatic speed adjustment)

This blender not only stands out thanks to the gentle start-up when processing hotfood; it chops ice easily and is also equipped with an Intelli-speed control. This ensuresevenresultswhen chopping, mixing, mashingorliquifying.

• Important information: -

Material: Injection molded
 Colour: White
 Design knife: Stainless steel

• Power load: 0,55 kW | 220-240 V | 50/60 Hz

Control unit: Knob
ON/OFF switch: Yes
Rpm max.: 11500 r. / min.
Speed control: 5 levels
Pulse function: Yes
Material mixing bea-

ker:

Setting feet: Safety feetDesigned for: Crushing ice

Chopping
Mixing
Mashing
Liquefaction

• Properties: Automatic shutdown

Filling opening at top of the unit Integrated dosing cap

Intelli-speed control (automatic speed adjustment)

Mix beaker BPA-free, dishwas-

har cuitable

her-suitable

Soft start  $\_$  suitable for hot food

Content: 2,35 litre(s)
 Filling quantity: 1,75 litre(s)
 Noise protection hood: No

• Including: -

• Size: W 229 x D 216 x H 419 mm

• Weight: 4.3 kg