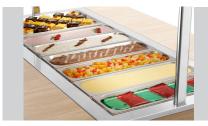

- ► Buffet cart for cold dishes, designed for:
  - √ 4 x 1/1 GN
  - ✓ Max. depth of GN containers: 150 mm

- With tray slide
  - ✓ Hinged
  - ✓ Dimensions: W 1,460 x D 250 mm

- Lighting
  - ✓ LED
  - ✓ Can be controlled separately