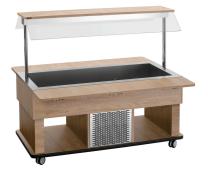

## **Buffet trolley Kids K4110-150U**

Description

The mobile buffet solution for children – because they, too, love looking at food and like to make their own choice of perfectly chilled dishes.

## **Features**

- Serving height: · Cooling: Coolant:
- Climate class:
- Power load:
- Temperature range:
- Tray slide:
- Basin size, GN format:
- · Control lamp:
- Drain cock:
- Connection cable type:
- · Length cable:
- Germ guard:
- Lighting:

- 700 mm Static
- R290 / 0,060 kg
- 0,356 kW | 230 V | 50 Hz
- 2 °C to 4 °C
- Folding
- Dimensions: B 1,460 x T 250 mm 4 x 1/1 GN
- ON/OFF Yes
- Spiral cable 1 m
- Can be switched separately

- ► Mobile buffet solution for children
  - ✓ Serving height: 700 mm

- ► Buffet cart for cold dishes, designed for:
  - √ 4 x 1/1 GN
  - ✓ Max. depth of GN containers: 150 mm

- With tray slide
  - ✓ Hinged
  - ✓ Dimensions: W 1,460 x D 250 mm

- Lighting
  - ✓ LED
  - ✓ Can be controlled separately

## Buffet trolley Kids K4110-150U

Delivery state:Swivel casters:

• Properties:

• Colour:

Not included in delivery:Depth GN container max.:Including:

• Material:

• Important information:

Number of tanks:Size:

• Weight:

Permanently mounted 5 swivel casters, 2 with brake

Stainless steel sink Rounded corners Elm

GN containers 150 mm

4 bars: Length 528 mm, width 30 mm

Laminated wood Stainless steel Plastic

1

W 1,160 x D 1,420 x H 1,200 mm