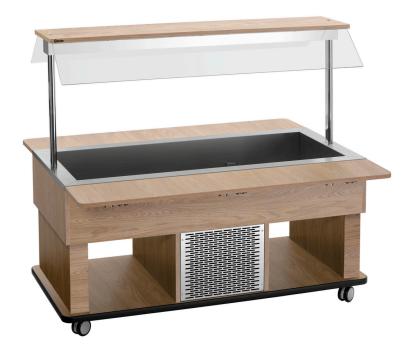

## **Buffet trolley Kids K4110-150U**

Description

The mobile buffet solution for children – because they, too, love looking at food and like to make their own choice of perfectly chilled dishes.

- 700 mm Static
- R290 / 0,060 kg
- 0,356 kW | 230 V | 50 Hz
- 2 °C to 4 °C
- Folding
- Dimensions: B 1,460 x T 250 mm 4 x 1/1 GN
- ON/OFF Yes
- Spiral cable 1 m
- Can be switched separately

- ► Mobile buffet solution for children
  - ✓ Serving height: 700 mm

- ► Buffet cart for cold dishes, designed for:
  - √ 4 x 1/1 GN
  - ✓ Max. depth of GN containers: 150 mm

- With tray slide
  - ✓ Hinged
  - ✓ Dimensions: W 1,460 x D 250 mm

- Lighting
  - ✓ LED
  - ✓ Can be controlled separately

• Weight:

Permanently mounted 5 swivel casters, 2 with brake

Stainless steel sink Rounded corners Elm

GN containers 150 mm

4 bars: Length 528 mm, width 30 mm

Laminated wood Stainless steel Plastic

1

W 1,160 x D 1,420 x H 1,200 mm