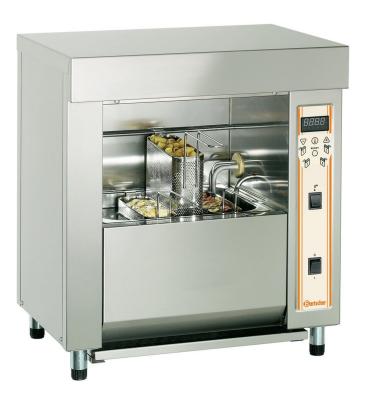

## Pasta cooker, pasta station, 4 baskets

Preparation of fresh pasta products in portions

| • Power load:                              | 3,2 kW   230 V   50 Hz                            |
|--------------------------------------------|---------------------------------------------------|
| Equipment connection:                      | Pluggable                                         |
| <ul> <li>Beaker capacity:</li> </ul>       | 8 litre(s)                                        |
| Size basket:                               | W 65 x D 185 x H 130 mm                           |
| Water connection:                          | 1/2"                                              |
| Height-adjustable feet:                    | Yes                                               |
| Number of tanks:                           | 1                                                 |
| Basket content:                            | 1 litre(s)                                        |
| <ul> <li>Properties:</li> </ul>            | The end of the cooking time is si-                |
|                                            | gnalised via a sound and the di-                  |
|                                            | gital display<br>Water supply via selector switch |
| Number of baskets:                         |                                                   |
| Series:                                    | -                                                 |
| Not included in delive-                    | -                                                 |
| ry:                                        |                                                   |
| <ul> <li>Operating mode:</li> </ul>        | Electro                                           |
| Material:                                  | CNS 18/10                                         |
| <ul> <li>Important information:</li> </ul> | -                                                 |
| <ul> <li>Temperature range to:</li> </ul>  | 100 °C                                            |
| • Type:                                    | Table-top unit                                    |
| Size:                                      | W 520 x D 340 x H 600 mm                          |
| <ul> <li>Weight:</li> </ul>                | 24 kg                                             |
|                                            |                                                   |
|                                            |                                                   |
|                                            |                                                   |