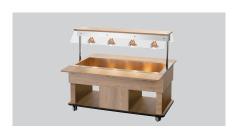

## **Buffet trolley Kids W4110-150U**

- 700 mm
- 2,1 kW | 230 V | 50 Hz
- 1
- 30 °C to 90 °C
- yes
- Folding
- Dimensions: B 1,460 x T 250 mm
- 4 x 1/1 GN Heat up Lighting
- Yes Spiral cable
- 1 m Yes
- Infrared heat lamps Can be switched separately Permanently mounted
- ▶ Continue on the next page

✓ Serving height: 700 mm

- ▶ Buffet cart for hot dishes, designed for:
  - ✓ 4 x 1/1 GN
  - ✓ Max. depth of GN containers: 150 mm

- With tray slide
  - ✓ Hinged
  - ✓ Dimensions: W 1,460 x D 250 mm

- Lighting
  - 4 infrared heating lamps
  - ✓ Can be controlled separately

## Buffet trolley Kids W4110-150U

Swivel casters:
 Properties:
 Swivel casters, 2 with brake
 Stainless steel sink

Stainless steel sink Rounded corners

• Colour:

• Not included in delivery: GN containers

Including: 4 bars: Length 528 mm, width 30 mm
 Material: Laminated wood

Stainless steel
Plastic

• Important information:

• Depth GN container max.: 150 mm

• Size: W 1,425 x D 1,160 x H 1,200 mm

• Weight: 96 kg