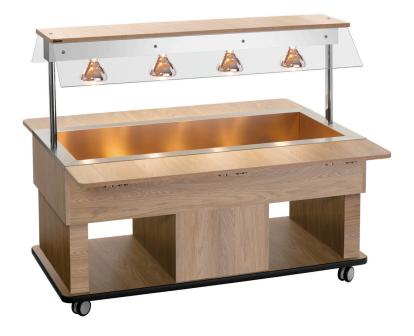

## **Buffet trolley Kids W4110-150U**

- 700 mm
- 2,1 kW | 230 V | 50 Hz
- 1
- 30 °C to 90 °C
- yes
- Folding
- Dimensions: B 1,460 x T 250 mm
- 4 x 1/1 GN Heat up Lighting
- Yes Spiral cable
- 1 m Yes
- Infrared heat lamps Can be switched separately Permanently mounted
- ▶ Continue on the next page

✓ Serving height: 700 mm

- ▶ Buffet cart for hot dishes, designed for:
  - ✓ 4 x 1/1 GN
  - ✓ Max. depth of GN containers: 150 mm

- With tray slide
  - ✓ Hinged
  - ✓ Dimensions: W 1,460 x D 250 mm

- Lighting
  - 4 infrared heating lamps
  - ✓ Can be controlled separately

## Buffet trolley Kids W4110-150U

Swivel casters:
 Properties:
 Swivel casters, 2 with brake
 Stainless steel sink

Stainless steel sink Rounded corners

• Colour:

• Not included in delivery: GN containers

Including: 4 bars: Length 528 mm, width 30 mm
 Material: Laminated wood

Stainless steel
Plastic

• Important information:

• Depth GN container max.: 150 mm

• Size: W 1,425 x D 1,160 x H 1,200 mm

• Weight: 96 kg