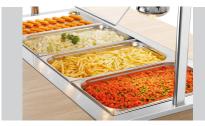

- 700 mm
- 2,1 kW | 230 V | 50 Hz
- 1
- 30 °C to 90 °C
- yes
- Folding
- Dimensions: B 1,460 x T 250 mm
- 4 x 1/1 GN Heat up Lighting
- Yes Spiral cable
- 1 m Yes
- Infrared heat lamps Can be switched separately Permanently mounted
- ▶ Continue on the next page

✓ Serving height: 700 mm

- ▶ Buffet cart for hot dishes, designed for:
  - ✓ 4 x 1/1 GN
  - ✓ Max. depth of GN containers: 150 mm

- With tray slide
  - ✓ Hinged
  - ✓ Dimensions: W 1,460 x D 250 mm

- Lighting
  - 4 infrared heating lamps
  - ✓ Can be controlled separately