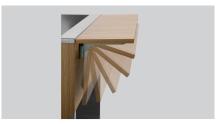

- 700 mm
- 2,1 kW | 230 V | 50 Hz
- 1
- 30 °C to 90 °C
- yes
- Folding
- Dimensions: B 1,460 x T 250 mm
- 4 x 1/1 GN Heat up Lighting
- Yes Spiral cable
- 1 m Yes
- Infrared heat lamps Can be switched separately Permanently mounted
- ▶ Continue on the next page

✓ Serving height: 700 mm

- ▶ Buffet cart for hot dishes, designed for:
  - ✓ 4 x 1/1 GN
  - ✓ Max. depth of GN containers: 150 mm

- With tray slide
  - ✓ Hinged
  - ✓ Dimensions: W 1,460 x D 250 mm

- Lighting
  - 4 infrared heating lamps
  - ✓ Can be controlled separately