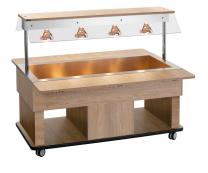

## **Features**

- Serving height:
- Power load:Number of tanks:
- Temperature range:
- Tray slide:
- Basin size, GN format:
- · Control lamp:
- Drain cock:
- Connection cable type:
- Length cable:
- Germ guard:
- · Lighting:
- Delivery state:

- 700 mm
- 2,1 kW | 230 V | 50 Hz
- 1
- 30 °C to 90 °C
- yes
- Folding
- Dimensions: B 1,460 x T 250 mm
- 4 x 1/1 GN Heat up Lighting
- Yes Spiral cable
- 1 m Yes
- Infrared heat lamps Can be switched separately Permanently mounted
- ▶ Continue on the next page

✓ Serving height: 700 mm

- ▶ Buffet cart for hot dishes, designed for:
  - ✓ 4 x 1/1 GN
  - ✓ Max. depth of GN containers: 150 mm

- With tray slide
  - ✓ Hinged
  - ✓ Dimensions: W 1,460 x D 250 mm

- Lighting
  - 4 infrared heating lamps
  - ✓ Can be controlled separately

## Buffet trolley Kids W4110-150U

Swivel casters:
 Properties:
 Swivel casters, 2 with brake
 Stainless steel sink

Stainless steel sink Rounded corners

• Colour:

• Not included in delivery: GN containers

Including: 4 bars: Length 528 mm, width 30 mm
 Material: Laminated wood

Stainless steel
Plastic

• Important information:

• Depth GN container max.: 150 mm

• Size: W 1,425 x D 1,160 x H 1,200 mm

• Weight: 96 kg