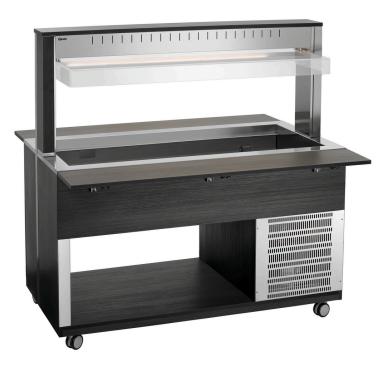

### Description

The mobile buffet solution with a modern wooden design – this buffet cart has germ protection and LED lighting. It is designed for four 1/1 GN containers and can be relied on to keep buffet dishes chilled.

Static R290 / 0,070 kg 3 0,362 kW | 230 V | 50 Hz 1 2 °C to 4 °C yes Folding Dimensions: B 1,495 x T 250 mm 4 x 1/1 GN ON/OFF Yes Spiral cable 1,8 m Yes LED

Can be switched separately

Buffet cart for cold food

Designed for:

- 🗸 4 x 1/1 GN
- ✓ Max. depth of GN containers: 200 mm

With tray slide

🗸 Hinged

Jimensions: W 1,495 x D 250 mm

✓ Can be controlled separately

Continue on the next page

Permanently mounted Stainless steel sink Anthracite GN containers 200 mm 4 bars: Length 528 mm, width 30 mm Laminated wood Stainless steel Plastic

6 swivel casters, 2 with brake W 1,500 x D 1,250 x H 1,425 mm 155.7 kg