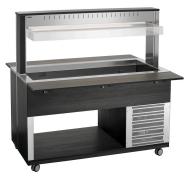

### Description

The mobile buffet solution with a modern wooden design – this buffet cart has germ protection and LED lighting. It is designed for four 1/1 GN containers and can be relied on to keep buffet dishes chilled.

Static R290 / 0,070 kg 3 0,362 kW | 230 V | 50 Hz 1 2 °C to 4 °C yes Folding Dimensions: B 1,495 x T 250 mm 4 x 1/1 GN ON/OFF Yes Spiral cable 1,8 m Yes LED

Can be switched separately

Buffet cart for cold food

Designed for:

- 🗸 4 x 1/1 GN
- ✓ Max. depth of GN containers: 200 mm

With tray slide

🗸 Hinged

Jimensions: W 1,495 x D 250 mm

✓ Can be controlled separately

Continue on the next page

# Buffet trolley K4110-200A

• Delivery state:

- Properties:Colour:
- Not included in delivery:
- Depth GN container max.:
- Including:
- Material:
- Important information:
- Swivel casters:
- Size:
- Weight:

Permanently mounted Stainless steel sink Anthracite GN containers 200 mm 4 bars: Length 528 mm, width 30 mm Laminated wood Stainless steel Plastic

6 swivel casters, 2 with brake W 1,500 x D 1,250 x H 1,425 mm 155.7 kg