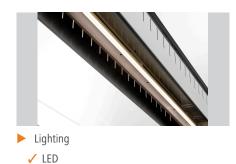

Static R290 / 0,070 kg 3 0,362 kW | 230 V | 50 Hz 1 2 °C to 4 °C yes Folding Dimensions: B 1,495 x T 250 mm 4 x 1/1 GN ON/OFF Yes Spiral cable 1,8 m Yes LED

Can be switched separately

Buffet cart for cold food