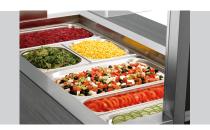

Static R290 / 0,070 kg 3 0,362 kW | 230 V | 50 Hz 1 2 °C to 4 °C yes Folding Dimensions: B 1,495 x T 250 mm 4 x 1/1 GN ON/OFF Yes Spiral cable 1,8 m Yes LED

Can be switched separately

Buffet cart for cold food

Designed for:

- 🗸 4 x 1/1 GN
- ✓ Max. depth of GN containers: 200 mm

With tray slide

🗸 Hinged

Jimensions: W 1,495 x D 250 mm

✓ Can be controlled separately

Continue on the next page