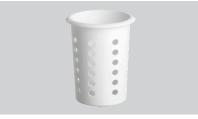

## Cutlery holder BK40

Cutlery holder with 4 compartments
For 4 cutlery baskets, Ø 90 x H 140 mm

Compatible cutlery baskets
Cutlery basket BKCNS
Cutlery basket BKKST

## Features

- Including:
- Not included in delivery:
- Number of shelves:
- Material:
- Important information:
- Designed for:
- Size:
- Weight:

-Cutlery holder 4

Chrome-nickel steel

4 cutlery holders, Ø 90 mm, H 140 mm W 265 x D 304 x H 202 mm 1.25 kg