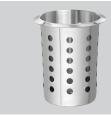

## Cutlery holder BK40

Cutlery holder with 4 compartments
For 4 cutlery baskets, Ø 90 x H 140 mm

Compatible cutlery baskets
Cutlery basket BKCNS
Cutlery basket BKKST

## Cutlery holder BK40 Add on Products