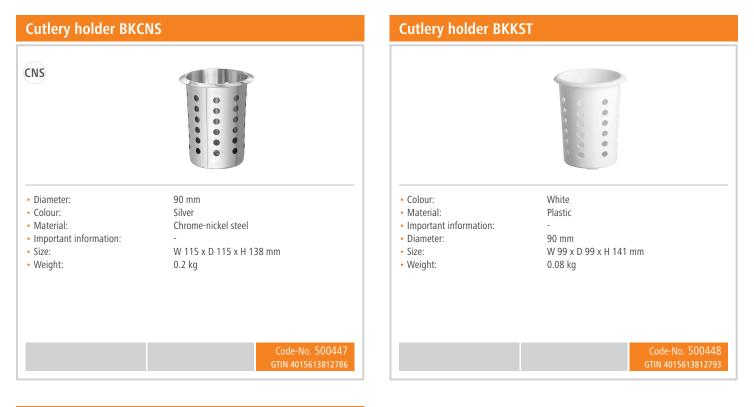

## Cutlery holder BK40

Cutlery holder with 4 compartments
For 4 cutlery baskets, Ø 90 x H 140 mm

Compatible cutlery baskets
Cutlery basket BKCNS
Cutlery basket BKKST

## Cutlery holder BK40 Add on Products