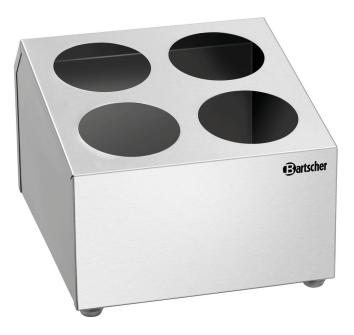

## Cutlery holder BK40

Cutlery holder with 4 compartments
For 4 cutlery baskets, Ø 90 x H 140 mm

Compatible cutlery baskets
Cutlery basket BKCNS
Cutlery basket BKKST

## Description

This cutlery holder is ideal for canteens, buffets and self-service areas. Thanks to the choice of material and the fact that the optional cutlery basket can be removed, this holder enables the most hygienic cleaning possible.

## Features

- Including:
- Not included in delivery:
- Number of shelves:
- Material:
- Important information:
- Designed for:
- Size:
- Weight:

-Cutlery holder 4

Chrome-nickel steel

4 cutlery holders, Ø 90 mm, H 140 mm W 265 x D 304 x H 202 mm 1.25 kg