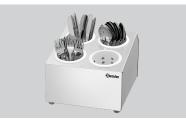

## Cutlery holder BK40

Cutlery holder with 4 compartments
For 4 cutlery baskets, Ø 90 x H 140 mm

Compatible cutlery baskets
Cutlery basket BKCNS
Cutlery basket BKKST

## Description

This cutlery holder is ideal for canteens, buffets and self-service areas. Thanks to the choice of material and the fact that the optional cutlery basket can be removed, this holder enables the most hygienic cleaning possible.

## Features

- Including:
- Not included in delivery:
- Number of shelves:
- Material:
- Important information:
- Designed for:
- Size:
- Weight:

-Cutlery holder 4

Chrome-nickel steel

4 cutlery holders, Ø 90 mm, H 140 mm W 265 x D 304 x H 202 mm 1.25 kg