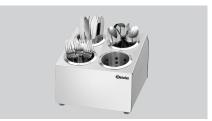

## Description

This cutlery holder is ideal for canteens, buffets and self-service areas. Thanks to the choice of material and the fact that the optional cutlery basket can be removed, this holder enables the most hygienic cleaning possible.

## Cutlery holder BK40 Add on Products