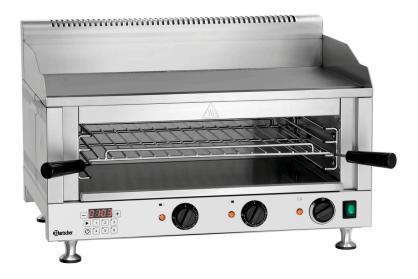

## Salamander griddle 6640

This space-saving grill/broiler combination has a powerful griddle plate with 2 heating zones that can be switched on and off separately. The salamander's heat supply can be regulated perfectly with the height-adjustable rack and stepless temperature control. Thanks to the digital timer, grilling and gratiné processes are always completely controlled – even during peak times.

## **Features**

- · Material roasting surface: · Roasting surface design:
- Size heating surpface:
- · Griddle plate temperature range:
- Number of griddle plate heating zones:
- Separate control of griddle plate heating zones:
- Salamander temperature range:
- · Salamander heat source:
- Number of salamander heating elements:
- · Number of salamander heating zones:
- Output control:
- Height-adjustable grid:
- · Digital display:
- · Safety thermostat:
- Control unit:
- ON/OFF switch:

- Special steel
- Smooth
- W 700 x D 330 mm
- 50 °C to 300 °C
- Yes
- To 190 °C
- Radiant heaters
- 1
- Stepless
- Yes
- Yes
- Nο Electronic
- Toggle

- ✓ Griddle plate
- ✓ Salamander

- Griddle plate with 2 heating zones
- ✓ Can be controlled separately

- Salamander with 1 heating zone
  - ✓ Radiant heating element
- Timer:
  - √ 30 seconds to 100 minutes
  - ✓ 6 times can be saved

Grease trap

▶ Continue on the next page