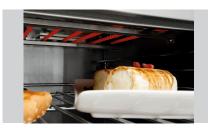

## Salamander griddle 6640

This space-saving grill/broiler combination has a powerful griddle plate with 2 heating zones that can be switched on and off separately. The salamander's heat supply can be regulated perfectly with the height-adjustable rack and stepless temperature control. Thanks to the digital timer, grilling and gratiné processes are always completely controlled – even during peak times.

- Salamander with 1 heating zone
  - ✓ Radiant heating element
- Timer:
  - √ 30 seconds to 100 minutes
  - ✓ 6 times can be saved

Grease trap

▶ Continue on the next page