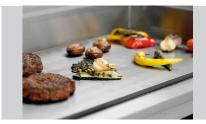

## Salamander griddle 6640

This space-saving grill/broiler combination has a powerful griddle plate with 2 heating zones that can be switched on and off separately. The salamander's heat supply can be regulated perfectly with the height-adjustable rack and stepless temperature control. Thanks to the digital timer, grilling and gratiné processes are always completely controlled – even during peak times.

- Special steel
- Smooth
- W 700 x D 330 mm
- 50 °C to 300 °C
- Yes
- To 190 °C
- Radiant heaters
- 1
- Stepless
- Yes
- Yes
- Nο Electronic
- Toggle

- ✓ Griddle plate
- ✓ Salamander

- Griddle plate with 2 heating zones
- ✓ Can be controlled separately