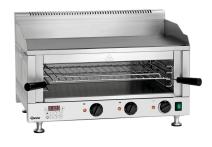

## Salamander griddle 6640

This space-saving grill/broiler combination has a powerful griddle plate with 2 heating zones that can be switched on and off separately. The salamander's heat supply can be regulated perfectly with the height-adjustable rack and stepless temperature control. Thanks to the digital timer, grilling and gratiné processes are always completely controlled – even during peak times.

## **Features**

- · Material roasting surface: · Roasting surface design:
- Size heating surpface:
- · Griddle plate temperature range:
- Number of griddle plate heating zones:
- Separate control of griddle plate heating zones:
- Salamander temperature range:
- · Salamander heat source:
- Number of salamander heating elements:
- · Number of salamander heating zones:
- Output control:
- Height-adjustable grid:
- · Digital display:
- · Safety thermostat:
- Control unit:
- ON/OFF switch:

- Special steel
- Smooth
- W 700 x D 330 mm
- 50 °C to 300 °C
- Yes
- To 190 °C
- Radiant heaters
- 1
- Stepless
- Yes
- Yes
- Nο Electronic
- Toggle

- ✓ Griddle plate
- ✓ Salamander

- Griddle plate with 2 heating zones
- ✓ Can be controlled separately

- Salamander with 1 heating zone
  - ✓ Radiant heating element
- Timer:
  - √ 30 seconds to 100 minutes
  - ✓ 6 times can be saved

Grease trap

▶ Continue on the next page

## Salamander griddle 6640

Control lamp: Heat up ON/OFF
 Equipment connection: 3 NAC
 Including: 1 grille

Including:

 Power load:
 6,64 kW | 400 V | 50/60 Hz

 Timer:

 6 times can be saved
 30 seconds to 100 minutes

Grease collection tank: For griddle plate
 For salamander

 Dimensions of cooking rack: W 560 x D 400 mm

GN-compatible, 1/1 GN
• Material: Stainless steel

Important information:

 Size:
 W 718 x D 560 x H 460 mm