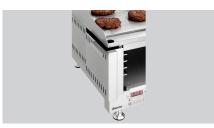

## Salamander griddle 6640

This space-saving grill/broiler combination has a powerful griddle plate with 2 heating zones that can be switched on and off separately. The salamander's heat supply can be regulated perfectly with the height-adjustable rack and stepless temperature control. Thanks to the digital timer, grilling and gratiné processes are always completely controlled – even during peak times.

## **Features**

- · Material roasting surface: · Roasting surface design:
- Size heating surpface:
- · Griddle plate temperature range:
- Number of griddle plate heating zones:
- Separate control of griddle plate heating zones:
- Salamander temperature range:
- · Salamander heat source:
- Number of salamander heating elements:
- · Number of salamander heating zones:
- Output control:
- Height-adjustable grid:
- · Digital display:
- · Safety thermostat:
- Control unit:
- ON/OFF switch:

- Special steel
- Smooth
- W 700 x D 330 mm
- 50 °C to 300 °C
- Yes
- To 190 °C
- Radiant heaters
- 1
- Stepless
- Yes
- Yes
- Nο Electronic
- Toggle

- ✓ Griddle plate
- ✓ Salamander

- Griddle plate with 2 heating zones
- ✓ Can be controlled separately

- Salamander with 1 heating zone
  - ✓ Radiant heating element
- Timer:
  - √ 30 seconds to 100 minutes
  - ✓ 6 times can be saved

Grease trap

▶ Continue on the next page