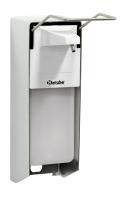

## Soap dispenser PS 0,9L-W

For the hygienic dispensing of commercial liquid soaps with a hand-operated or elbow-operated dispenser

## Ovide and appropriate

- Quick and easy hand cleaning
- ✓ Pump system

- Content: 0.9 litres
  - ✓ Cartridge-free
- One-hand operation
- ▶ Elbow operation
  - ✓ Up to 3 ml per stroke
- Also suitable for 1000 ml Euro bottles (disposable containers)

## **Features**

• Design: Wall-mounting

• Can be refilled: Yes

• Filling level check: Transparent plastic container

• Properties: Operator friendly

Less maintenance effort

Hygienic

• Not included in delivery: Filling

• Material: Aluminium

• Including: 1 wall holder Attachment material

Important information:
 Operation:
 One-hand operation

One-hand operation Elbow operation

Colour: Silver
Dosing: Pump system

▶ Continue on the next page