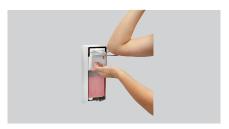

## Ovide and appropriate

- Quick and easy hand cleaning
- ✓ Pump system

- Content: 0.9 litres
  - ✓ Cartridge-free
- One-hand operation
- ▶ Elbow operation
  - ✓ Up to 3 ml per stroke
- Also suitable for 1000 ml Euro bottles (disposable containers)

• Material: Aluminium

• Including: 1 wall holder Attachment material

Important information:
 Operation:
 One-hand operation

One-hand operation Elbow operation

Colour: Silver
Dosing: Pump system

▶ Continue on the next page