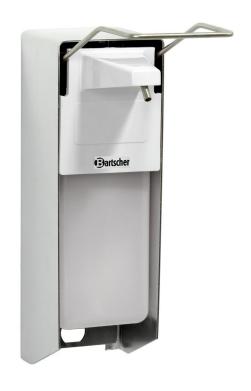

## Soap dispenser PS 0,9L-W

For the hygienic dispensing of commercial liquid soaps with a hand-operated or elbow-operated dispenser

## Ovide and appropriate

- Quick and easy hand cleaning
- ✓ Pump system

- Content: 0.9 litres
  - ✓ Cartridge-free
- One-hand operation
- ▶ Elbow operation
  - ✓ Up to 3 ml per stroke
- Also suitable for 1000 ml Euro bottles (disposable containers)

## **Features**

• Design: Wall-mounting

• Can be refilled: Yes

• Filling level check: Transparent plastic container

• Properties: Operator friendly

Less maintenance effort

Hygienic

• Not included in delivery: Filling

• Material: Aluminium

• Including: 1 wall holder Attachment material

Important information:
 Operation:
 One-hand operation

One-hand operation Elbow operation

Colour: Silver
Dosing: Pump system

▶ Continue on the next page