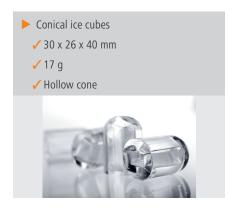

· Weight:

102.8 kg

• Height-adjustable feet:

· Height adjustable: 1290 mm to 1300 mm

· Water outlet: Ø 20 mm

Tapered form (hollow taper) · Design ice cube:

Clear

• Ice cube size: 30 x 26 x 40 mm, 17 g Power load: 0,99 kW | 230 V | 50 Hz