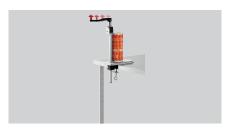

## Can opener KB330

Maximum can height: 330 mm

Simple attachment to work surfaces — max. tabletop thickness: 45 mm

Plastic lever: For a secure can hold

## Description

Ready for use very quickly - thanks to the clamp attachment, the can opener can be used on many work surfaces at any time.