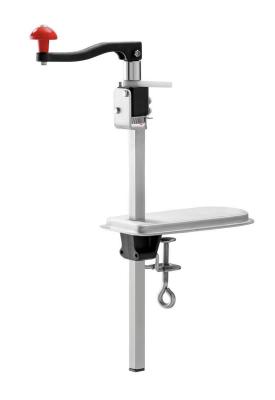

## Can opener KB330

Maximum can height: 330 mm

Simple attachment to work surfaces — max. tabletop thickness: 45 mm

Plastic lever: For a secure can hold

## Description

Ready for use very quickly - thanks to the clamp attachment, the can opener can be used on many work surfaces at any time.

## Features

• Size:

W 98 x D 218 mm • Size utility space: · Can height max.: 330 mm • Material: CNS 18/10 Aluminium

Plastic

• Important information:

• Material of knife: Stainless steel • Material surface: CNS 18/10, painted • Model: Crank drive

Clip attachment (prepared for screw attachment)

Tabletop gauge max.: 45 mm W 125 x D 290 x H 720 mm

• Weight: 1.9 kg