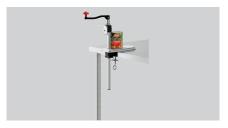

## Can opener KB330

Maximum can height: 330 mm

Simple attachment to work surfaces — max. tabletop thickness: 45 mm

Plastic lever: For a secure can hold

## Description

Ready for use very quickly - thanks to the clamp attachment, the can opener can be used on many work surfaces at any time.