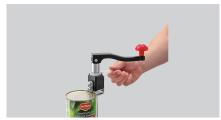

## Can opener KB330

Maximum can height: 330 mm

Simple attachment to work surfaces — max. tabletop thickness: 45 mm

Plastic lever: For a secure can hold

## Description

Ready for use very quickly - thanks to the clamp attachment, the can opener can be used on many work surfaces at any time.