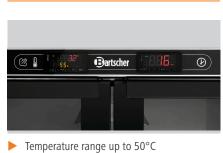

#### Features

| Heating output:                                 | 1,2 kW                                                          |
|-------------------------------------------------|-----------------------------------------------------------------|
| Swivel casters:                                 | 2 casters, 2 swivel casters with brakes                         |
| Diameter casters:                               | 80 mm                                                           |
| Power load:                                     | 2,5 kW   230 V   50 Hz                                          |
| Equipment connection:                           | Pluggable                                                       |
| Temperature range to:                           | 50 °C                                                           |
| Type of drawers:                                | Longitudinal                                                    |
| Number of drawers:                              | 10                                                              |
| Distance between trays:                         | 70 mm                                                           |
| Format drawers:                                 | 600 x 400 mm                                                    |
| Material:                                       | Stainless steel                                                 |
| <ul> <li>Important information:</li> </ul>      | A pressure reducer is required from a water pressure of 3,5 bar |
| • Estimated delivery time from our warehouse in | 31 / 2022                                                       |
| Salzkotten, Germany is week:                    |                                                                 |
| Control lamp:                                   | Heat up                                                         |
|                                                 | ON/OFF                                                          |
|                                                 | Humidity                                                        |
| Properties:                                     | Innovative air circulation technology                           |

#### • Water connection:

- Interior lighting:
- Material inside:
- Steam generator:
- Steam generator output:
- Display:
- Temperature control:
- Humidity:
- Automatic humidity control:
- Time setting:
- Water intake temperature:
- Control unit:
- Operation:
- Series:
- Including:
- Size:
- Weight:

R3/4" LED Stainless steel External steam-box 1,2 kW Humidity Temperature Time In 0.1 °C steps 10 % to 95 % Up to 99 % 1 to 999 minutes Continuous operation 10 °C to 40 °C Electronic Manual PR Water supply hose W 985 x D 850 x H 630 mm 74.4 kg