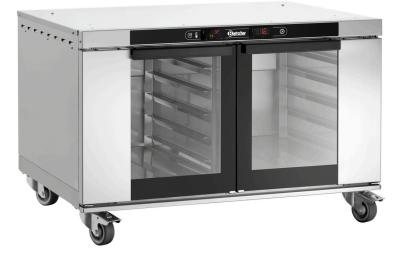

#### Description

Temperature, humidity and time can be electronically controlled for the fermentation process. The ideal climate for dough is created in particular by the innovative air circulation technology and external air supply.

#### Features

| Heating output:                                 | 1,2 kW                                                          |
|-------------------------------------------------|-----------------------------------------------------------------|
| Swivel casters:                                 | 2 casters, 2 swivel casters with brakes                         |
| Diameter casters:                               | 80 mm                                                           |
| Power load:                                     | 2,5 kW   230 V   50 Hz                                          |
| Equipment connection:                           | Pluggable                                                       |
| Temperature range to:                           | 50 °C                                                           |
| Type of drawers:                                | Longitudinal                                                    |
| Number of drawers:                              | 10                                                              |
| Distance between trays:                         | 70 mm                                                           |
| Format drawers:                                 | 600 x 400 mm                                                    |
| Material:                                       | Stainless steel                                                 |
| <ul> <li>Important information:</li> </ul>      | A pressure reducer is required from a water pressure of 3,5 bar |
| • Estimated delivery time from our warehouse in | 31 / 2022                                                       |
| Salzkotten, Germany is week:                    |                                                                 |
| Control lamp:                                   | Heat up                                                         |
|                                                 | ON/OFF                                                          |
|                                                 | Humidity                                                        |
| Properties:                                     | Innovative air circulation technology                           |

R3/4" LED Stainless steel External steam-box 1,2 kW Humidity Temperature Time In 0.1 °C steps 10 % to 95 % Up to 99 % 1 to 999 minutes Continuous operation 10 °C to 40 °C Electronic Manual PR Water supply hose W 985 x D 850 x H 630 mm 74.4 kg