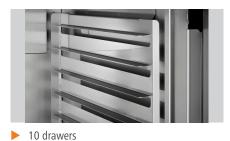

#### Features

| Heating output:                                 | 1,2 kW                                                          |
|-------------------------------------------------|-----------------------------------------------------------------|
| Swivel casters:                                 | 2 casters, 2 swivel casters with brakes                         |
| Diameter casters:                               | 80 mm                                                           |
| Power load:                                     | 2,5 kW   230 V   50 Hz                                          |
| Equipment connection:                           | Pluggable                                                       |
| Temperature range to:                           | 50 °C                                                           |
| Type of drawers:                                | Longitudinal                                                    |
| Number of drawers:                              | 10                                                              |
| Distance between trays:                         | 70 mm                                                           |
| Format drawers:                                 | 600 x 400 mm                                                    |
| Material:                                       | Stainless steel                                                 |
| <ul> <li>Important information:</li> </ul>      | A pressure reducer is required from a water pressure of 3,5 bar |
| • Estimated delivery time from our warehouse in | 31 / 2022                                                       |
| Salzkotten, Germany is week:                    |                                                                 |
| Control lamp:                                   | Heat up                                                         |
|                                                 | ON/OFF                                                          |
|                                                 | Humidity                                                        |
| Properties:                                     | Innovative air circulation technology                           |