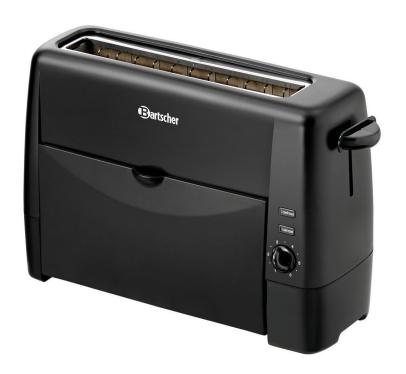

## Toaster TS20Sli

- ▶ Toast slide practical and safe
- ✓ Finished toast slides onto an integrated tray for removal

- Designed for toast and sandwich toasting
- 6 browning levels
- Cancel button

## Description

Toast slide — practical and safe: Finished toast slides onto an integrated tray for removal.

## **Features**

Material: Plastic
 Functions: Toasting
 Defrosting

Important information:

Number of slits:
Slit size:

Designed for: Toast Sandwich toast
 Number of browning levels: 6
 Operation: 1 operating field

Crumb drawer(s):
 Control unit:
 Toggle
 Knob

Cancel button:Control lamp:Defrosting

Properties: Product discharged via toast chute

Cancellation button

270 x 38 mm

▶ Continue on the next page

## Toaster TS20Sli

• Model:

Slot toaster

Including:Power load:

1,3 kW | 230 V | 50 Hz W 405 x D 152 x H 268 mm

• Size: • Weight:

2.2 kg