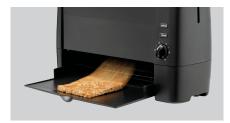

## Toaster TS20Sli

- ▶ Toast slide practical and safe
- ✓ Finished toast slides onto an integrated tray for removal

- Designed for toast and sandwich toasting
- 6 browning levels
- Cancel button

## Description

Toast slide — practical and safe: Finished toast slides onto an integrated tray for removal.