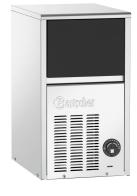

## Ice-Cube Maker B 20

- Conical ice cubes
  - ✓ Ø 35 mm, height 31 mm
  - ✓ 20 g
  - ✓ Full cones

- Ice cube production: 19 kg / 24 hours
- Storage tank: 6 kg

## Ice-Cube Maker B 20

• Number of ice cube sizes:

• Climate class:

• Size: W 335 x D 460 x H 600 mm

• Weight: 27.6 kg