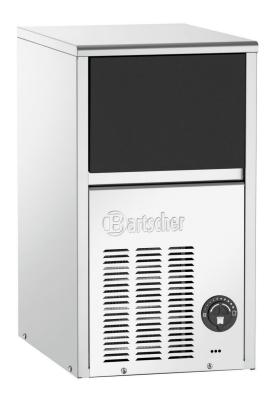

## Ice-Cube Maker B 20

- Conical ice cubes
  - ✓ Ø 35 mm, height 31 mm
  - ✓ 20 g
  - ✓ Full cones

- Ice cube production: 19 kg / 24 hours
- Storage tank: 6 kg

## Ice-Cube Maker B 20

• Number of ice cube sizes:

• Climate class:

• Size: W 335 x D 460 x H 600 mm

• Weight: 27.6 kg