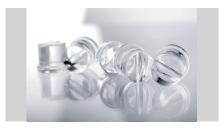

## Description

The spray system producing full cones very efficiently that are ideal for soft drinks and long drinks.

Ø 20 mm

3/4"

R134a

Clear

6 kg

Light grey

Spray system Tapered form (full taper)

19 kg / 24 h

Air cooled

Ø 35 mm, height 31 mm, 20 g

0,28 kW | 230 V | 50 Hz