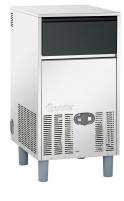

## Ice-Cube Maker B 45

- Conical ice cubes
  - $\checkmark$  Ø 35 mm, height 31 mm
  - ✓ 20 g
  - ✓ Full cones

- lce cube production: 46 kg / 24 hours
- ► Storage tank: 22 kg

## **Features**

• Water outlet:

Ice cube size:Power load:

• Water connection:

· Coolant:

• Production by means of:

• Production max.:

Cooling:Colour:

• Storage container capacity:

• Properties:

• Material:

• Important information:

• Design ice cube:

• Production / work step:

· Filling level sensor:

Ø 20 mm

Ø 35 mm, height 31 mm, 20 g

0,55 kW | 230 V | 50 Hz

3/4" R404a Spray system

46 kg / 24 h Air cooled Silver

22 kg

CNS 18/10

Clearance to all sides at least 15 cm

Tapered form (full taper)

## Ice-Cube Maker B 45

• Number of ice cube sizes:

Climate class:

• Size: W 465 x D 575 x H 915 mm

• Weight: 38.8 kg