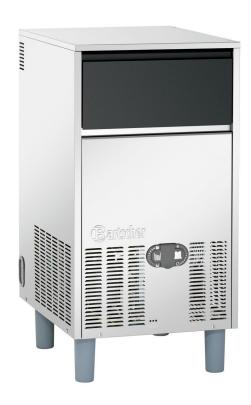

## Ice-Cube Maker B 45

- Conical ice cubes
  - $\checkmark$  Ø 35 mm, height 31 mm
  - ✓ 20 g
  - ✓ Full cones

- lce cube production: 46 kg / 24 hours
- ► Storage tank: 22 kg

## Description

The spray system producing full cones very efficiently that are ideal for soft drinks and long drinks.

## **Features**

• Water outlet:

Ice cube size:Power load:

• Water connection:

· Coolant:

• Production by means of:

• Production max.:

Cooling:Colour:

• Storage container capacity:

• Properties:

• Material:

• Important information:

• Design ice cube:

• Production / work step:

· Filling level sensor:

Ø 20 mm

Ø 35 mm, height 31 mm, 20 g

0,55 kW | 230 V | 50 Hz

3/4" R404a Spray system

46 kg / 24 h Air cooled Silver

22 kg

CNS 18/10

Clearance to all sides at least 15 cm

Tapered form (full taper)

## Ice-Cube Maker B 45

• Number of ice cube sizes:

Climate class:

• Size: W 465 x D 575 x H 915 mm

• Weight: 38.8 kg