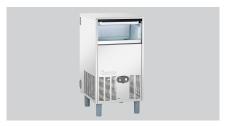

## Ice-Cube Maker B 45

- Conical ice cubes
  - $\checkmark$  Ø 35 mm, height 31 mm
  - ✓ 20 g
  - ✓ Full cones

- lce cube production: 46 kg / 24 hours
- ► Storage tank: 22 kg

## Description

The spray system producing full cones very efficiently that are ideal for soft drinks and long drinks.

## **Features**

• Water outlet:

Ice cube size:Power load:

• Water connection:

· Coolant:

• Production by means of:

• Production max.:

Cooling:Colour:

• Storage container capacity:

• Properties:

• Material:

• Important information:

• Design ice cube:

• Production / work step:

· Filling level sensor:

Ø 20 mm

Ø 35 mm, height 31 mm, 20 g

0,55 kW | 230 V | 50 Hz

3/4" R404a Spray system

46 kg / 24 h Air cooled Silver

22 kg

CNS 18/10

Clearance to all sides at least 15 cm

Tapered form (full taper)

## Ice-Cube Maker B 45

• Number of ice cube sizes:

Climate class:

• Size: W 465 x D 575 x H 915 mm

• Weight: 38.8 kg