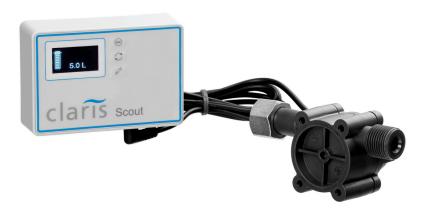

## Water meter W1-8B

- Designed for:Water filter system K1500L
- ► Water pressure: 1 8 bar
- ▶ Water inlet temperature
  - ✓ 4°C to 30°C
- ▶ Water connection
  - **√** 3/8"

## Description

This water meter is ideal for use with the water filter system K1500L. By measuring the amount of water already filtered, it can reliably notify the user that a filter change is required.

## **Features**

Water intake temperature from: 4 °CWater intake temperature to: 30 °C

• Operated via: Batteries ( 2 x AA )

• Material: Plastic

Important information:Colour:Grey

Black

Designed for: Water filter system K1500L
 Water connection: 3/8"

• Water connection:

• Water pressure:

• Including:

2 AA batteries

Holder on filter for control unit Wall holder for control panel

• Output capacity: 15 - 500 l/h

• Size: W 80 x D 42 x H 54 mm • Weight: 0.24 kg