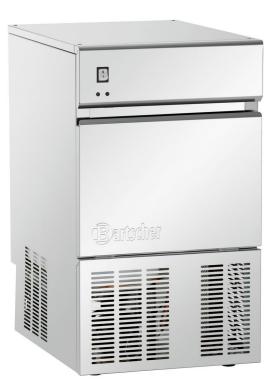

# Ice-Cube Maker Q 25

- Climate class:
- Control lamp: Can be installed:
- Filling level sensor:Including:
- Control unit:
- Height-adjustable feet: Height adjustable:
- Height without feet:Size:
- Weight:

SN yes Yes Yes

Rocker switch

Yes 690 mm to 715 mm 690 mm W 400 x D 550 x H 715 mm 32.4 kg