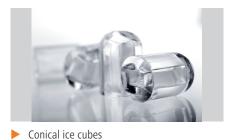

## Ice-Cube Maker Q 25

🗸 30 x 26 x 40 mm

🗸 17 g

### Description

Thanks to the pumps and injection nozzles, the paddle system and the evaporator with its fingers guarantee quiet and smooth operation even in tough conditions.

Ø 20 mm

3/4"

Yes

Tapered form (hollow taper)

30 x 26 x 40 mm, 17 q

R134a / 0.180 kg

Paddle system

25 kg / 24 h

Air cooled

CNS 18/10

15 Ice cubes

10 kg