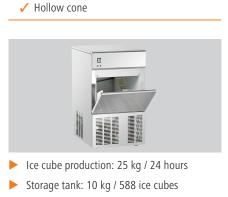

### Description

Thanks to the pumps and injection nozzles, the paddle system and the evaporator with its fingers guarantee quiet and smooth operation even in tough conditions.

Ø 20 mm

3/4"

Yes

Tapered form (hollow taper)

30 x 26 x 40 mm, 17 q

R134a / 0.180 kg

Paddle system

25 kg / 24 h

Air cooled

CNS 18/10

15 Ice cubes

10 kg

#### Features

| • | Water outlet: |  |
|---|---------------|--|
|   | Design in the |  |

- Design ice cube:Ice cube size:
- Power load:
- Water connection:
- ON/OFF switch:
- Coolant:
- Production by means of:
- Production max.:
- Cooling:
- Storage container capacity:
- Properties:
- Colour:
- Material:
- Important information:
- Production / work step:
- Number of ice cube sizes: