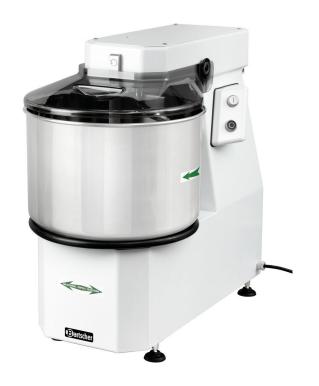

## Dough kneading machine 12kg/16L AS

Production quantity: 12 kg / 16 litres

With swivel head and removable bowl

Key recognition via sensor

## Description

Excellent for firm dough, such as pizza or bread

## **Features**

• Material: Coated

Scratch-resistant • Power load: 0,75 kW | 230 V | 50 Hz

• Important information:

 Production quantity dough: 12 kg / 16 litres

Suitable for firm dough (e.g. pizza or bread dough) • Properties:

Bowl recognition via sensor

• Digital display:

• Timer:

 Motor protection: • ON/OFF switch: • Mixing bowl detachable:

• Speed control: • Equipment connection:

• Size:

· Weight:

With swivel head and detachable bowl

No No No

Yes Yes 1 level Pluggable

W 350 x D 650 x H 620 mm