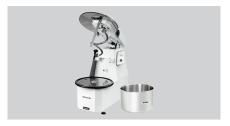

## Dough kneading machine 12kg/16L AS

Production quantity: 12 kg / 16 litres

With swivel head and removable bowl

Key recognition via sensor

Bowl recognition via sensor

• Digital display:

• Timer:

 Motor protection: • ON/OFF switch: • Mixing bowl detachable:

• Speed control: • Equipment connection:

• Size:

· Weight:

With swivel head and detachable bowl

No No No

Yes Yes 1 level Pluggable

W 350 x D 650 x H 620 mm