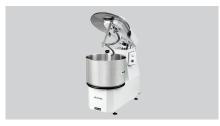

## Dough kneading machine 12kg/16L AS

Production quantity: 12 kg / 16 litres

With swivel head and removable bowl

Key recognition via sensor

Bowl recognition via sensor

• Digital display:

• Timer:

 Motor protection: • ON/OFF switch: • Mixing bowl detachable:

• Speed control: • Equipment connection:

• Size:

· Weight:

With swivel head and detachable bowl

No No No

Yes Yes 1 level Pluggable

W 350 x D 650 x H 620 mm