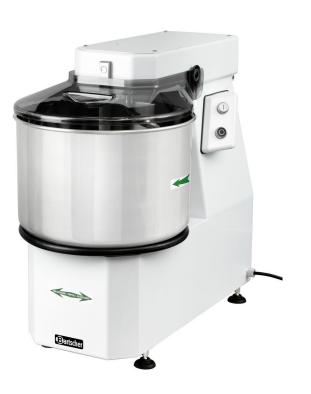

## Dough kneading machine 25kg/32L AS

Production quantity: 25 kg / 32 litres

With swivel head and removable bowl

Key recognition via sensor

## Description

Excellent for firm dough, such as pizza or bread

## Features

| • Material:                                                    | Coated<br>Scratch-resistant                                                                                                |
|----------------------------------------------------------------|----------------------------------------------------------------------------------------------------------------------------|
| <ul><li> Power load:</li><li> Important information:</li></ul> | 1,5 kW   230 V   50 Hz                                                                                                     |
| Production quantity dough:                                     | 25 kg / 32 litres                                                                                                          |
| Properties:                                                    | Suitable for firm dough (e.g. pizza or bread dough)<br>With swivel head and detachable bowl<br>Bowl recognition via sensor |
| • Digital display:                                             | No                                                                                                                         |
| • Timer:                                                       | No                                                                                                                         |
| Motor protection:                                              | No                                                                                                                         |
| ON/OFF switch:                                                 | Yes                                                                                                                        |
| <ul> <li>Mixing bowl detachable:</li> </ul>                    | Yes                                                                                                                        |
| Speed control:                                                 | 1 level                                                                                                                    |
| Equipment connection:                                          | Pluggable                                                                                                                  |
| • Size:                                                        | W 450 x D 780 x H 735 mm                                                                                                   |
| • Weight:                                                      | 107.2 kg                                                                                                                   |