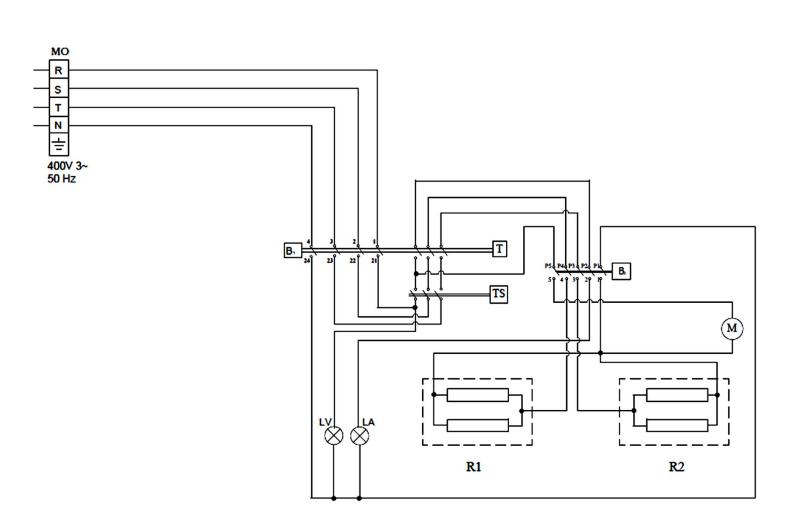

| LEC              | GENDA LEGEND                  | LEGENDE LEGENDE             |  |  |
|------------------|-------------------------------|-----------------------------|--|--|
| В                | INTERRUTTORE                  | INTERRUPTEUR                |  |  |
|                  | SCHALTER                      | SWITCH                      |  |  |
| B₂               | SELETTORE                     | SELECTEUR                   |  |  |
|                  | WAHLSCHALTER                  | SELECTOR                    |  |  |
| LV               | SPIA MACCHINA IN TENSIONE     | LAMPE APPAREIL SOUS TENSION |  |  |
|                  | MASCHINE UNTER SPANNUNG-LAMPE | MACHINE LIVE WARNING LAMP   |  |  |
| LA               | SPIA MACCHINA IN FUNZIONE     | LAMPE MACHINE EN FONCTION   |  |  |
|                  | MASCHINE IN BETRIEB-LAMPE     | MACHINE ON WARNING LAMP     |  |  |
| M                | MOTORE                        | MOTEUR                      |  |  |
|                  | MOTOR                         | MOTOR                       |  |  |
| МО               | MORSETTIERA                   | BOITE DE CONNECTION         |  |  |
|                  | KLEMMENBRETT                  | MAIN TERMINAL BOARD         |  |  |
| R <sub>1,2</sub> | RESISTENZE                    | RESISTANCES                 |  |  |
|                  | HEIZUNGEN                     | HEATERS                     |  |  |
| Т                | TERMOSTATO                    | THERMOSTAT                  |  |  |
|                  | THERMOSTAT                    | THERMOSTAT                  |  |  |
| TS               | TERMOSTATO SICUREZZA          | THERMOSTAT DE SICURITE      |  |  |
|                  | SICHERHEITSTHERMOSTAT         | SAFETY THERMOSTAT           |  |  |