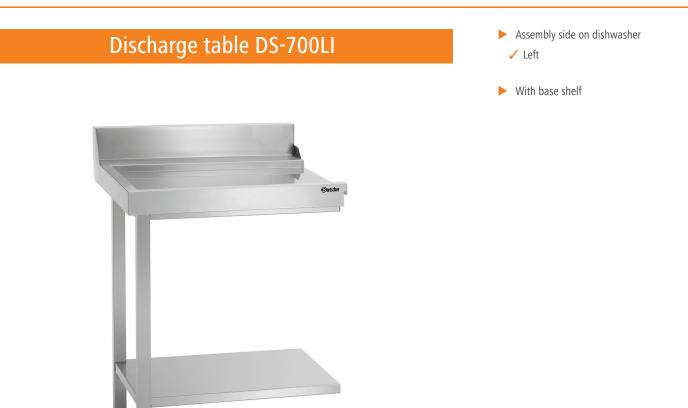

## Description

The 70 cm wide discharge table is designed for left-side attachment to the Bartscher feedthrough dishwashers DS. A base shelf offers storage space for dishwasher baskets.

## Features

| Height adjustable:                               | 860 mm to 930 mm                        |
|--------------------------------------------------|-----------------------------------------|
| <ul> <li>Base shelf:</li> </ul>                  | Yes                                     |
| <ul> <li>Splash protection:</li> </ul>           | yes                                     |
| <ul> <li>Height of splash protection:</li> </ul> | 110 mm                                  |
| <ul> <li>Assembly side on dishwasher:</li> </ul> | Left                                    |
| <ul> <li>With waste chute:</li> </ul>            | No                                      |
| • With sink:                                     | No                                      |
| <ul> <li>Properties:</li> </ul>                  | Base shelf dimensions: W 650 x D 500 mm |
| <ul> <li>Height-adjustable:</li> </ul>           | Yes                                     |
| Material:                                        | Stainless steel                         |
| <ul> <li>Important information:</li> </ul>       | -                                       |
| • Size:                                          | W 700 x D 720 x H 850 mm                |
| • Weight:                                        | 14.6 kg                                 |
| 5                                                |                                         |