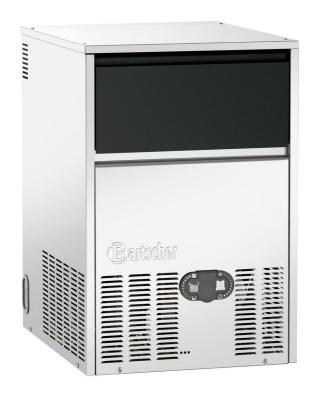

## Ice-Cube Maker B 40

- Conical ice cubes
  - ✓ Ø 35 mm, height 31 mm
  - ✓ 20 g
  - ✓ Full cones

- Ice cube production: 39 kg / 24 hours
- ▶ Storage tank: 15 kg

## Description

The spray system producing full cones very efficiently that are ideal for soft drinks and long drinks.

Ø 20 mm

Tapered form (full taper)

Ø 35 mm, height 31 mm, 20 g

0,41 kW | 230 V | 50 Hz

R404a

3/4"

Spray system

39 kg / 24 h Air cooled

## Ice-Cube Maker B 40

• Climate class:

Size:Weight:

W 465 x D 570 x H 690 mm

35.8 kg