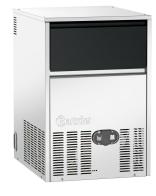

## Ice-Cube Maker B 40

- Conical ice cubes
  - ✓ Ø 35 mm, height 31 mm
  - ✓ 20 g
  - ✓ Full cones

- Ice cube production: 39 kg / 24 hours
- ▶ Storage tank: 15 kg

## Description

The spray system producing full cones very efficiently that are ideal for soft drinks and long drinks.