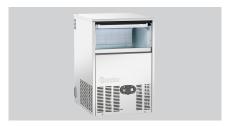

## Ice-Cube Maker B 40

- Conical ice cubes
  - ✓ Ø 35 mm, height 31 mm
  - ✓ 20 g
  - ✓ Full cones

- Ice cube production: 39 kg / 24 hours
- ▶ Storage tank: 15 kg

## Description

The spray system producing full cones very efficiently that are ideal for soft drinks and long drinks.

Ø 20 mm

Tapered form (full taper)

Ø 35 mm, height 31 mm, 20 g

0,41 kW | 230 V | 50 Hz

R404a

3/4"

Spray system

39 kg / 24 h Air cooled

## Ice-Cube Maker B 40

• Climate class:

Size:Weight:

W 465 x D 570 x H 690 mm

35.8 kg