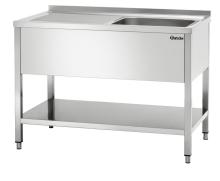

## Sink centre, 700, W1200, basin R

#### **Features**

Number of tanks:

Material: Stainless steel
 Size basin: W 500 x D 500 x H 250 mm

• Important information:

Beaker capacity:
Draining board:
Tilting:
Splash protection:
Sink tap:
Water outlet:
62 litre(s)
40 mm
No
No
1 1/2"

Series:Type:Upright unit

Properties: 40 mm edges turned down
 Feet in square tubing 40 x 40 mm

Scotch-Brite sanding

Model with a construction depth of 600 mm

Including:

▶ Continue on the next page

• Available on request:

# Sink centre, 700, W1200, basin R

Height-adjustable feet:Height adjustable:Base shelf: Yes 850 mm to 900 mm

• Size: W 1,200 x D 700 x H 850 mm

• Weight: 33.2 kg