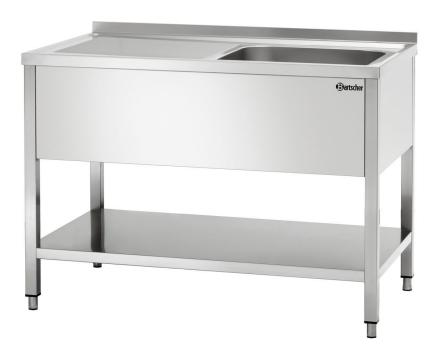

## Sink centre, 700, W1200, basin R

#### **Features**

Number of tanks:

Material: Stainless steel
 Size basin: W 500 x D 500 x H 250 mm

• Important information:

Beaker capacity:
Draining board:
Tilting:
Splash protection:
Sink tap:
Water outlet:
62 litre(s)
40 mm
No
No
1 1/2"

Series:Type:Upright unit

Properties: 40 mm edges turned down
 Feet in square tubing 40 x 40 mm

Scotch-Brite sanding

Model with a construction depth of 600 mm

Including:

▶ Continue on the next page

• Available on request:

# Sink centre, 700, W1200, basin R

Height-adjustable feet:Height adjustable:Base shelf: Yes 850 mm to 900 mm

• Size: W 1,200 x D 700 x H 850 mm

• Weight: 33.2 kg