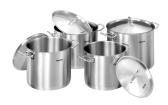

### Cookware set T4

· Set comprises: 4 pots with a lid

Pot 1: contents 8 litres, Ø surface 24 cm,

height 20 cm

Pot 2: contents 9 litres, Ø surface 26 cm,

height 20.5 cm

Pot 3: contents 13 litres, Ø surface 28 cm,

height 22.5 cm