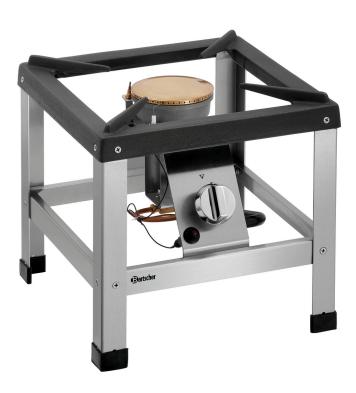

Description

This mobile gas hob with its powerful burner is a versatile appliance for outdoor cooking. Thanks to the optional small pot ring and wok adapter, it can be used with an extended range of cookware.

- **Features**
- Load-bearing capacity max.: 50 kg
   Material: CNS 18/10 Cast iron
- Gas type: Liquid gas
   Natural gas G20 nozzle (50 mbar) provided
- Gas burner: Strong burnerPower: 6,8 kW
- Important information: Can only be used outdoors

  Delivery without gas connecting set
  - A pressure reducer of max. 50 mbar is necessary
- Ignition type: Piezo ignition
   Operating mode: Gas
- Ignition guard:
- Properties: Hob size: 230 450 mm
  - The hob size can be enhanced with the optional small pot ring and
  - wok adapter Rubber feets Hose length: 1.5 m
- ▶ Continue on the next page

- ► Flexible outdoor use
  - ✓ Operated with liquid gas

Output: 6.8 kW

- ► Hob size: 230 450 mm
- The hob size can be increased with the optional small pot ring and wok adapter

Pilot flame: No
Number of hobs: 1
Control unit: Toggle

• Size: W 400 x D 440 x H 385 mm

• Weight: 12.6 kg