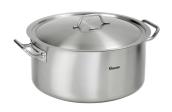

• Important information: Material handle(s):

Stainless steel

· With pouring rim:

Yes

Code-No. 100440 GTIN 4015613647746