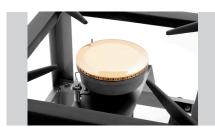

- **Features**
- Load-bearing capacity max.: 50 kg
   Material: CNS 18/10 Cast iron
- Gas type: Liquid gas
   Natural gas G20 nozzle (50 mbar) provided
- Gas burner: Strong burnerPower: 6,8 kW
- Important information: Can only be used outdoors

  Delivery without gas connecting set
  - A pressure reducer of max. 50 mbar is necessary
- Ignition type: Piezo ignition
   Operating mode: Gas
- Ignition guard:
- Properties: Hob size: 230 450 mm
  - The hob size can be enhanced with the optional small pot ring and
  - wok adapter Rubber feets Hose length: 1.5 m
- ▶ Continue on the next page

- ► Flexible outdoor use
  - ✓ Operated with liquid gas

Output: 6.8 kW

- ► Hob size: 230 450 mm
- The hob size can be increased with the optional small pot ring and wok adapter

Pilot flame: No
Number of hobs: 1
Control unit: Toggle