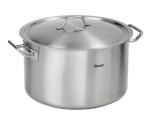

30 litre(s)

• Important information:

• Material handle(s): • With pouring rim:

Stainless steel

Yes

Code-No. 100445 GTIN 4015613647753