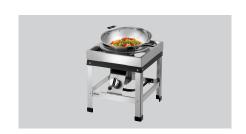

Description

This mobile gas hob with its powerful burner is a versatile appliance for outdoor cooking. Thanks to the optional small pot ring and wok adapter, it can be used with an extended range of cookware.

- **Features**
- Load-bearing capacity max.: 50 kg
   Material: CNS 18/10 Cast iron
- Gas type: Liquid gas
   Natural gas G20 nozzle (50 mbar) provided
- Gas burner: Strong burnerPower: 6,8 kW
- Important information: Can only be used outdoors

  Delivery without gas connecting set
  - A pressure reducer of max. 50 mbar is necessary
- Ignition type: Piezo ignition
   Operating mode: Gas
- Ignition guard:
- Properties: Hob size: 230 450 mm
  - The hob size can be enhanced with the optional small pot ring and
  - wok adapter Rubber feets Hose length: 1.5 m
- ▶ Continue on the next page

- ► Flexible outdoor use
  - ✓ Operated with liquid gas

Output: 6.8 kW

- ► Hob size: 230 450 mm
- The hob size can be increased with the optional small pot ring and wok adapter

Pilot flame: No
Number of hobs: 1
Control unit: Toggle

• Size: W 400 x D 440 x H 385 mm

• Weight: 12.6 kg