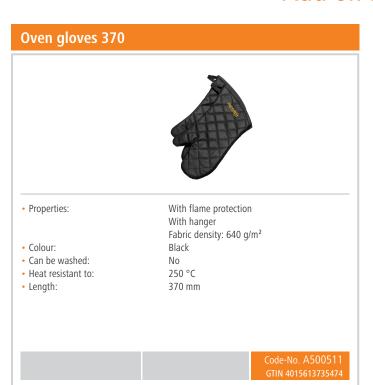

#### Oven gloves 420

• Properties:

With flame protection With hanger

Fabric density: 640 q/m<sup>2</sup>

• Colour: • Can be washed: Black No

• Heat resistant to: • Length:

250 °C 420 mm

Code-No. A500512 GTIN 4015613735481