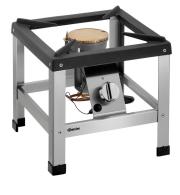

Description

This mobile gas hob with its powerful burner is a versatile appliance for outdoor cooking. Thanks to the optional small pot ring and wok adapter, it can be used with an extended range of cookware.

- **Features**
- Load-bearing capacity max.: 50 kg
   Material: CNS 18/10 Cast iron
- Gas type: Liquid gas
   Natural gas G20 nozzle (50 mbar) provided
- Gas burner: Strong burnerPower: 6,8 kW
- Important information: Can only be used outdoors

  Delivery without gas connecting set
  - A pressure reducer of max. 50 mbar is necessary
- Ignition type: Piezo ignition
   Operating mode: Gas
- Ignition guard:
- Properties: Hob size: 230 450 mm
  - The hob size can be enhanced with the optional small pot ring and
  - wok adapter Rubber feets Hose length: 1.5 m
- ▶ Continue on the next page

- ► Flexible outdoor use
  - ✓ Operated with liquid gas

Output: 6.8 kW

- ► Hob size: 230 450 mm
- The hob size can be increased with the optional small pot ring and wok adapter

Pilot flame: No
Number of hobs: 1
Control unit: Toggle

• Size: W 400 x D 440 x H 385 mm

• Weight: 12.6 kg