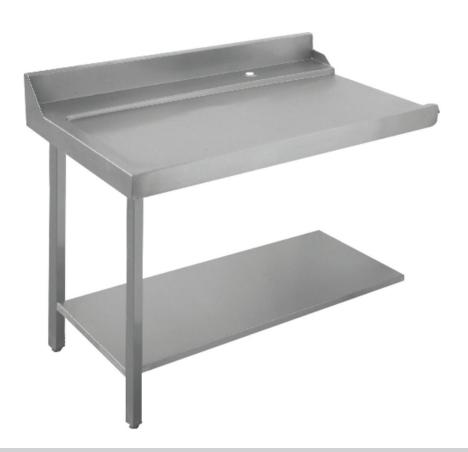

## Entry/Exit table W1200, L, splashb.

Splash protection: yesHeight of splash pro- 136 mm

tection:

Assembly side on dishurant
With waste chute:

• With waste chute: No • With sink: No • Important information: -

Material: CNS 18/10 Base shelf: Yes

• Size: W 1,200 x D 720 x H 850 mm

• Weight: 17 kg