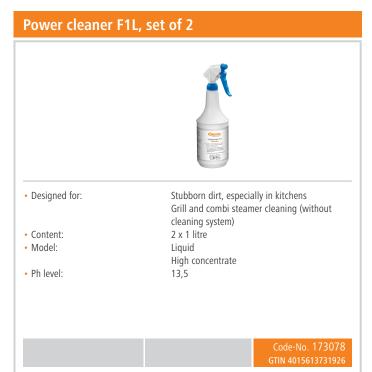

her standard dimension

Type of door: Leaf door(s)
 Design intermediate shelf: Full-surface
 Intermediate shelf: yes
 Material: Stainless steel

• Important information: 
• Number of intermediate shelves: 3

• Load-bearing capacity per intermediate shelf, 130 kg

• Size inside: W 997 x D 620 x H 1730 mm

Door hinge side can be changed: No
 Height adjustable: 1990 mm to 2055 mm
 Delivery state: Permanently mounted

• Height-adjustable immediate shelves: Yes

• Properties: Feet in square tubing 40 x 40 mm

▶ Continue on the next page







# Cupboard 700, W1000, 2SwD, SS

• Properties: Shelves turned down 40 mm all-round and reinforced with a cross

member

Scotch-Brite sanding

W 1,000 x D 700 x H 2,000 mm

• Weight: 94 kg

• Size:





### Cupboard 700, W1000, 2SwD, SS Add on Products