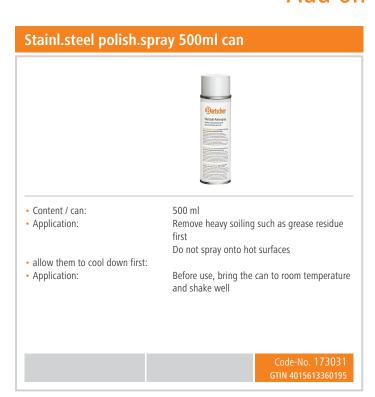

igher standard dimension

Type of door: Leaf door(s)
 Design intermediate shelf: Full-surface
 Intermediate shelf: yes
 Material: Stainless steel

• Important information: 
• Number of intermediate shelves: 3

• Load-bearing capacity per intermediate shelf, 130 kg

• Size inside: W 997 x D 620 x H 1730 mm

Door hinge side can be changed: No
 Height adjustable: 1990 mm to 2055 mm
 Delivery state: Permanently mounted

• Height-adjustable immediate shelves: Yes

• Properties: Feet in square tubing 40 x 40 mm

▶ Continue on the next page







# Cupboard 700, W1000, 2SwD, SS

• Properties: Shelves turned down 40 mm all-round and reinforced with a cross

member

Scotch-Brite sanding

W 1,000 x D 700 x H 2,000 mm

• Weight: 94 kg

• Size:





### Cupboard 700, W1000, 2SwD, SS Add on Products