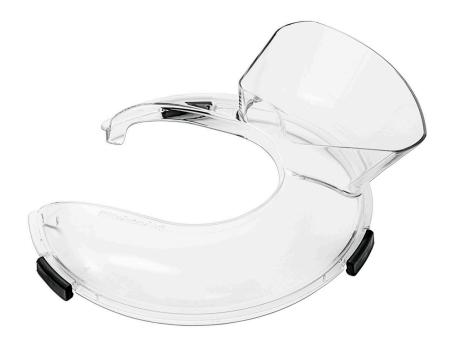

## Splash guard 5KSMBLPS

- Spray guard with filling chute
- ► Suitable for the following KitchenAids:
  - √ 5KSM70JPX
  - √ 5KSM55SXX
- For combination with the following bowls:
  - ✓ 5.2 litres
  - ✓ 5.6 litres
  - ✓ 6.6 litres
  - ✓ 6.9 litres

## Description

The perfect spray guard for KitchenAids 5KSM70JPX and 5KSM55SXX will keep all splashes at bay. Thanks to the filling chute, ingredients can even be added to the bowl during mixing.

## **Features**

Material:

• With filling chute:

• Important information:

• Can only be used in combination with:

• Colour:

• Matches the KitchenAid:

Properties:Size:

• Weight:

Plastic Yes

163

5.2 / 5.6 / 6.6 and 6.9-litre bowls Colourless

5KSM70JPX 5KSM55SXX Dishwasher-suitable W 254 x D 287 x H 76 mm

0.17 kg