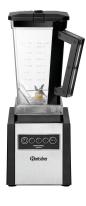

## Description

This blender is not only impressively powerful, even crushing ice with ease. The appliance also has a generous volume, good stability and is easy to use.

## Features

Content: 3,2 litre(s)
 Design knife: CNS 18/10
 Filling quantity: 2,15 litre(s)
 Power load: 1 kW | 230 V | 50 Hz
 Control unit: Electronic

Knob • ON/OFF switch: Yes On the lid • Safety switch: • Speed control: 3 levels • Pulse function: Yes · Material mixing beaker: Plastic • Properties: Lockable pourer • Designed for: Crushing ice Mashing

Chopping
Setting feet: With suction pads
Material: Stainless steel

▶ Continue on the next page

Fill quantity: 2.15 litres

- Powerful
  - Designed for perfect smoothies and crushed ice
  - ✓ Max. speed 6073 rpm, 3 speeds