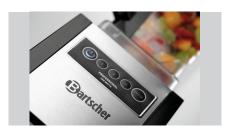

## Features

Content: 3,2 litre(s)
 Design knife: CNS 18/10
 Filling quantity: 2,15 litre(s)
 Power load: 1 kW | 230 V | 50 Hz
 Control unit: Electronic

Knob • ON/OFF switch: Yes On the lid • Safety switch: • Speed control: 3 levels • Pulse function: Yes · Material mixing beaker: Plastic • Properties: Lockable pourer • Designed for: Crushing ice Mashing