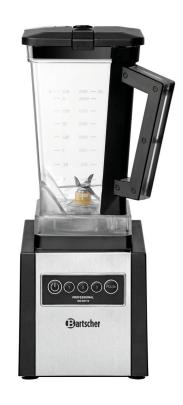

## Description

This blender is not only impressively powerful, even crushing ice with ease. The appliance also has a generous volume, good stability and is easy to use.

## Features

Content: 3,2 litre(s)
 Design knife: CNS 18/10
 Filling quantity: 2,15 litre(s)
 Power load: 1 kW | 230 V | 50 Hz
 Control unit: Electronic

Knob • ON/OFF switch: Yes On the lid • Safety switch: • Speed control: 3 levels • Pulse function: Yes · Material mixing beaker: Plastic • Properties: Lockable pourer • Designed for: Crushing ice Mashing

Chopping
Setting feet: With suction pads
Material: Stainless steel

▶ Continue on the next page

Fill quantity: 2.15 litres

- Powerful
  - Designed for perfect smoothies and crushed ice
  - ✓ Max. speed 6073 rpm, 3 speeds

Pulse function

- Closable spout
- ► Adjustable feet with suction cups

## Multi-Blender

• Material: Plastic

Important information:Colour:

Silver Black

6073 r. / min. • Rpm max.:

Noise protection hood:Including: No • BPA-free: yes 0.1 mg/kg

• Motor protection: W 215 x D 215 x H 460 mm • Size:

• Weight: 3.2 kg