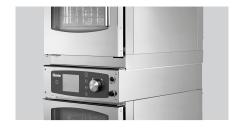

## Description

The space-saving solution: The connection kit allows 2 electrical 1/1 GN combi steamers in the "Bartscher Compact" and "Silverstream-K" series to be stacked.