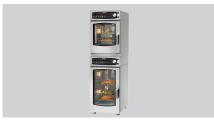

## Description

The space-saving solution: The connection kit allows 2 electrical 1/1 GN combi steamers in the "Bartscher Compact" and "Silverstream-K" series to be stacked.