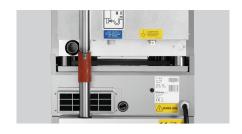

## Features

Size frame: W 525 x D 735 x H 75 mm
Combination possibilities: 6 x 1/1 GN to 6 x 1/1 GN

6 x 1/1 GN to 10 x 1/1 GN

• Material: Stainless steel

Important information:Set comprises:1 frame

4 feet

1 pipe and holding plate for vapour extraction

1 connection hose Attachment circlips

Screws

• Size: W 525 x D 735 x H 75 mm

• Weight: 4.8 kg