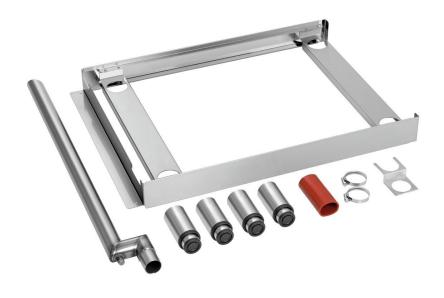

## Features

Size frame: W 525 x D 735 x H 75 mm
Combination possibilities: 6 x 1/1 GN to 6 x 1/1 GN

6 x 1/1 GN to 10 x 1/1 GN

• Material: Stainless steel

Important information:Set comprises:1 frame

4 feet

1 pipe and holding plate for vapour extraction

1 connection hose Attachment circlips

Screws

• Size: W 525 x D 735 x H 75 mm

• Weight: 4.8 kg