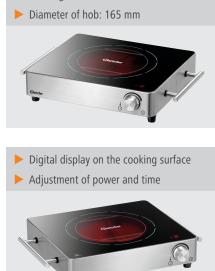

| important information.                    |             |
|-------------------------------------------|-------------|
| <ul> <li>Power load:</li> </ul>           | 2,2 kW   22 |
| <ul> <li>Equipment connection:</li> </ul> | Pluggable   |
| <ul> <li>Control unit:</li> </ul>         | Toggle      |
| <ul> <li>Number of hobs:</li> </ul>       | 1           |
| <ul> <li>Type of hobs:</li> </ul>         | Electro     |
| Control lamp:                             | -           |
| <ul> <li>Size cerane surface:</li> </ul>  | W 320 x D   |
| <ul> <li>Overheating protecti-</li> </ul> | Yes         |
| on:                                       |             |
| <ul> <li>Number of output le-</li> </ul>  | 9           |
| vels:                                     |             |
| <ul> <li>Diameter hob(s):</li> </ul>      | 165 mm      |
| <ul> <li>Material hob:</li> </ul>         | Glass cerar |
| <ul> <li>Output hob(s) max.:</li> </ul>   | 2,2 kW      |
| <ul> <li>Digital display:</li> </ul>      | Yes         |
| <ul> <li>ON/OFF switch:</li> </ul>        | Yes         |
| <ul> <li>Time adjustment:</li> </ul>      | 1 to 99 mii |
| • Size:                                   | W 395 x D   |
|                                           |             |

- W 395 x D 315 x H 85 mm 2.6 kg
- Weight:

| d1.              | JIGHTIESS SLEEP               |
|------------------|-------------------------------|
| ant information: | -                             |
| load:            | 2,2 kW   220-240 V   50/60 Hz |
| nent connection: | Pluggable                     |
| l unit:          | Toggle                        |
| er of hobs:      | 1                             |
| f hobs:          | Electro                       |
| l lamp:          | -                             |
| rane surface:    | W 320 x D 280 mm              |
| eating protecti- | Yes                           |
| er of output le- | 9                             |
| ter hob(s):      | 165 mm                        |
| al hob:          | Glass ceramic                 |
| t hob(s) max.:   | 2,2 kW                        |
| display:         | Yes                           |
| F switch:        | Yes                           |
| djustment:       | 1 to 99 minutes               |