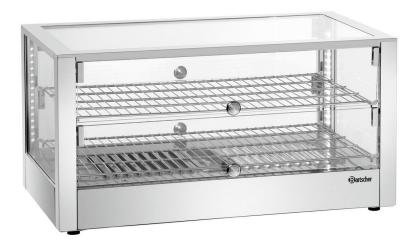

## Hot display 6200 2EK

- Table top unit that can be used from both sides with practical lifting doors
- LED lighting

- 1 intermediate shelf
- ✓ Dimensions: W 620 x D 340 mm

## Description

Table top unit that can be operated from both sides by means of practical lifting doors and LED lighting.

## Hot display 6200 2EK

• Safety glass: Yes Including:

Important information:

• Heating type: Dry heated • Digital display: No • Type of glass: Single glazing All-round glass

• Type of intermediate shelves: Grille, chrome-plated

Number of intermediate shelves:

• Material: Stainless steel Glass

Lower shelf: Grid, chrome-plated • Properties:

Lifting doors (W 625 x H 125 mm) with lock and stopper W 700 x D 430 x H 365 mm

• Weight: 17.4 kg