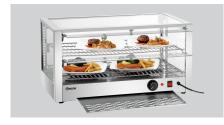

## Hot display 6200 2EK

- Table top unit that can be used from both sides with practical lifting doors
- LED lighting

- 1 intermediate shelf
- ✓ Dimensions: W 620 x D 340 mm

## Description

Table top unit that can be operated from both sides by means of practical lifting doors and LED lighting.