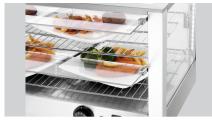

## Hot display 6200 2EK

- Table top unit that can be used from both sides with practical lifting doors
- LED lighting

- 1 intermediate shelf
- ✓ Dimensions: W 620 x D 340 mm

## Description

Table top unit that can be operated from both sides by means of practical lifting doors and LED lighting.