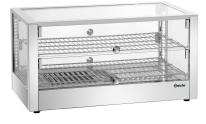

## Hot display 6200 2EK

- Table top unit that can be used from both sides with practical lifting doors
- LED lighting

- 1 intermediate shelf
- ✓ Dimensions: W 620 x D 340 mm

## Description

Table top unit that can be operated from both sides by means of practical lifting doors and LED lighting.

## Features

• Size Clipboard:

• Height-adjustable intermediate shelves:

Power load:Temperature range:Control unit:

Content:Control lamp:

• Temperature control: • Interior lighting:

Lighting:Front pane:Type of door:Colour:

• Position of the door:

• Water bowl for air humidification:

W 620 x D 340 mm

No

1 kW | 230 V | 50 Hz 30 °C to 90 °C

Toggle Knob 80 litre(s) ON/OFF Heat up Stepless Yes LED

Turned-down edges Lifting door Silver On both sides Yes

## Hot display 6200 2EK

• Safety glass: Yes Including:

Important information:

• Heating type: Dry heated • Digital display: No • Type of glass: Single glazing All-round glass

• Type of intermediate shelves: Grille, chrome-plated

Number of intermediate shelves:

• Material: Stainless steel Glass

Lower shelf: Grid, chrome-plated • Properties:

Lifting doors (W 625 x H 125 mm) with lock and stopper W 700 x D 430 x H 365 mm

• Weight: 17.4 kg