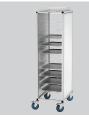

#### Features

• Can be loaded from both sides:

- Designed for:
- Worktop surface:
- Swivel casters:
- Diameter casters:
- With handle(s):
- Wheel buffer:
- Material:
- Important information:
- Properties:
- Including:
- Delivery state:
- Total load-bearing capacity, max.:
- Model:

Fast-Food trays Serving trays Top 4 swivel casters, 2 with brake 125 mm No -Aluminium Plastic -Side walls can be written on with standard whiteboard markers Drip tray stainless steel, W 435 x D 645 x H 25 mm Glass collection basket, stainless steel, W 385 x D 645 x H 75 mm Permanently mounted 50 kg Tray holders

- For holding up to 10 trays
  - Serving trays 370 x 570 mm
  - ✓ Fast-food trays 356 x 456 mm

 Practical: Side wallscan be written on with standard whiteboard markers

The ideal supplement:
 Tray KN45350-HG

Clearing W 385 x D 645 mm 0 mm 10 120 mm 370 x 570 mm 356 x 456 mm 5 kg W 470 x D 685 x H 1,660 mm 29 kg