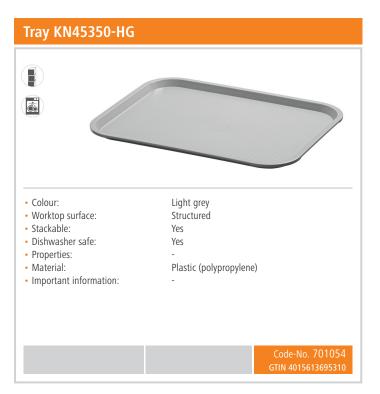

- For holding up to 10 trays
  - Serving trays 370 x 570 mm
  - ✓ Fast-food trays 356 x 456 mm

 Practical: Side wallscan be written on with standard whiteboard markers

The ideal supplement:
 Tray KN45350-HG