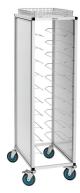

#### Features

• Can be loaded from both sides:

- Designed for:
- Worktop surface:
- Swivel casters:
- Diameter casters:
- With handle(s):
- Wheel buffer:
- Material:
- Important information:
- Properties:
- Including:
- Delivery state:
- Total load-bearing capacity, max.:
- Model:

Fast-Food trays Serving trays Top 4 swivel casters, 2 with brake 125 mm No -Aluminium Plastic -Side walls can be written on with standard whiteboard markers Drip tray stainless steel, W 435 x D 645 x H 25 mm Glass collection basket, stainless steel, W 385 x D 645 x H 75 mm Permanently mounted 50 kg Tray holders

- For holding up to 10 trays
  - Serving trays 370 x 570 mm
  - ✓ Fast-food trays 356 x 456 mm

 Practical: Side wallscan be written on with standard whiteboard markers

The ideal supplement:
 Tray KN45350-HG

# Tray trolley AT100

| <ul> <li>App</li> </ul> | lication | area: |
|-------------------------|----------|-------|
|-------------------------|----------|-------|

- Size utility space:Height railing:
- Number of drawers:
- Distance between trays:
- Format drawers:
- Load-bearing capacity per drawer max.:
- Size:
- Weight:

Clearing W 385 x D 645 mm 0 mm 10 120 mm 370 x 570 mm 356 x 456 mm 5 kg W 470 x D 685 x H 1,660 mm 29 kg