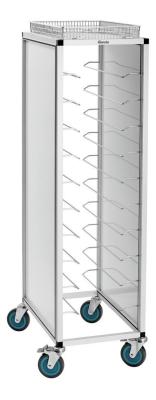

#### Features

• Can be loaded from both sides:

- Designed for:
- Worktop surface:
- Swivel casters:
- Diameter casters:
- With handle(s):
- Wheel buffer:
- Material:
- Important information:
- Properties:
- Including:
- Delivery state:
- Total load-bearing capacity, max.:
- Model:

Fast-Food trays Serving trays Top 4 swivel casters, 2 with brake 125 mm No -Aluminium Plastic -Side walls can be written on with standard whiteboard markers Drip tray stainless steel, W 435 x D 645 x H 25 mm Glass collection basket, stainless steel, W 385 x D 645 x H 75 mm Permanently mounted 50 kg Tray holders

- For holding up to 10 trays
  - Serving trays 370 x 570 mm
  - ✓ Fast-food trays 356 x 456 mm

 Practical: Side wallscan be written on with standard whiteboard markers

The ideal supplement:
 Tray KN45350-HG

Clearing W 385 x D 645 mm 0 mm 10 120 mm 370 x 570 mm 356 x 456 mm 5 kg W 470 x D 685 x H 1,660 mm 29 kg