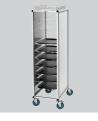

#### Features

• Can be loaded from both sides:

- Designed for:
- Worktop surface:
- Swivel casters:
- Diameter casters:
- With handle(s):
- Wheel buffer:
- Material:
- Important information:
- Properties:
- Including:
- Delivery state:
- Total load-bearing capacity, max.:
- Model:

Fast-Food trays Serving trays Top 4 swivel casters, 2 with brake 125 mm No -Aluminium Plastic -Side walls can be written on with standard whiteboard markers Drip tray stainless steel, W 435 x D 645 x H 25 mm Glass collection basket, stainless steel, W 385 x D 645 x H 75 mm Permanently mounted 50 kg Tray holders

- For holding up to 10 trays
  - Serving trays 370 x 570 mm
  - ✓ Fast-food trays 356 x 456 mm

 Practical: Side wallscan be written on with standard whiteboard markers

The ideal supplement:
 Tray KN45350-HG

Clearing W 385 x D 645 mm 0 mm 10 120 mm 370 x 570 mm 356 x 456 mm 5 kg W 470 x D 685 x H 1,660 mm 29 kg