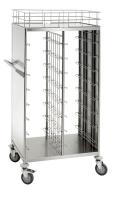

### Tray trolley TT1600

- For holding up to 16 trays
  - √ 2 x 8 drawers (500 x 360 mm)
- Designed for:
  - ✓ Canteen norm trays (443 x 343 mm)
  - √ 1/1 GN containers (not GN trays)

- ► The ideal supplement:
- ✓ Tray KN45350-HG

#### Description

Versatile transport trolley with 16 drawers — Be it to transport loaded GN containers 1/1 GN or to clear trays in canteen norm format.

48 kg

Tray holders

Transporting Clearing

4 units, plastic

16

145 mm

▶ Continue on the next page

# Tray trolley TT1600

• Format drawers:

• Designed for:

Size utility space:Height railing:

• Size: • Weight:

500 x 360 mm

1/1 GN containers (not GN trays) Canteen norm trays (443 x 343 mm)

W 775 x D 530 mm