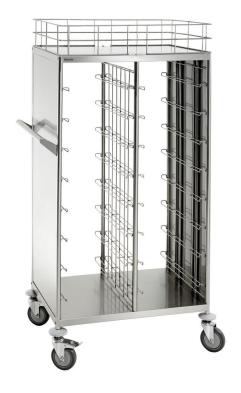

### Tray trolley TT1600

- For holding up to 16 trays
  - √ 2 x 8 drawers (500 x 360 mm)
- Designed for:
  - ✓ Canteen norm trays (443 x 343 mm)
  - √ 1/1 GN containers (not GN trays)

- ► The ideal supplement:
- ✓ Tray KN45350-HG

#### Description

Versatile transport trolley with 16 drawers — Be it to transport loaded GN containers 1/1 GN or to clear trays in canteen norm format.

48 kg

Tray holders

Transporting Clearing

4 units, plastic

16

145 mm

▶ Continue on the next page

# Tray trolley TT1600

• Format drawers:

• Designed for:

Size utility space:Height railing:

• Size: • Weight:

500 x 360 mm

1/1 GN containers (not GN trays) Canteen norm trays (443 x 343 mm)

W 775 x D 530 mm