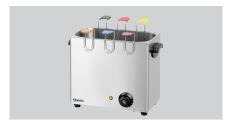

## Egg boiler EH6

- ▶ The perfect breakfast egg
  - The egg hardness can be set individually

- Easy and clear
  - 6 egg holders in various colours

## Description

Freshly boiled eggs, just how you want them. Whether soft, medium or hard boiled – with this egg cooker each guest at the breakfast buffet can set the wished hardness level.

4 litre(s)

W 301 x D 152 x H 200 mm

6 separate holders, marked in colour

Egg size: Small, medium

Yes Manual

30 °C to 110 °C

Yes Yes

Yes Permanently installed