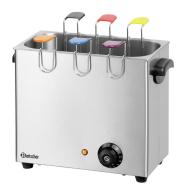

## Egg boiler EH6

- ▶ The perfect breakfast egg
  - The egg hardness can be set individually

- Easy and clear
  - 6 egg holders in various colours

## Description

Freshly boiled eggs, just how you want them. Whether soft, medium or hard boiled – with this egg cooker each guest at the breakfast buffet can set the wished hardness level.

## **Features**

• Material:

· Number of tanks: • Beaker capacity:

• Size basin:

• Egg holder model:

• Egg holder removable:

· Hardness setting:

• Temperature range:

4 litre(s)

W 301 x D 152 x H 200 mm

6 separate holders, marked in colour

Egg size: Small, medium

Yes Manual

30 °C to 110 °C

Yes Yes

Yes Permanently installed