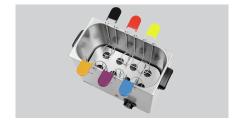

## Egg boiler EH6

- ▶ The perfect breakfast egg
  - The egg hardness can be set individually

- Easy and clear
  - 6 egg holders in various colours

## Description

Freshly boiled eggs, just how you want them. Whether soft, medium or hard boiled – with this egg cooker each guest at the breakfast buffet can set the wished hardness level.

4 litre(s)

W 301 x D 152 x H 200 mm

6 separate holders, marked in colour

Egg size: Small, medium

Yes Manual

30 °C to 110 °C

Yes Yes

Yes Permanently installed