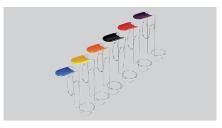

## Egg boiler EH6

- ▶ The perfect breakfast egg
  - The egg hardness can be set individually

- Easy and clear
  - 6 egg holders in various colours

4 litre(s)

W 301 x D 152 x H 200 mm

6 separate holders, marked in colour

Egg size: Small, medium

Yes Manual

30 °C to 110 °C

Yes Yes

Yes Permanently installed