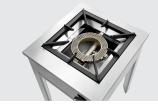

## Bartscher

- ▶ Wart burner
  - ✓ Connected load: 12.5 kW
  - 🗸 Gas type: Propane gas
  - Natural gas nozzles H and L are enclosed

- Pot diameter min.: 280 mm
- Load-bearing capacity: 70 kg

This stool cooker stands out thanks to its user-friendly work height and solid design. It is also extremely flexible thanks to its low weight.

| <ul> <li>Gas type:</li> </ul> |
|-------------------------------|
|-------------------------------|

|                                                     | Natural gas nozzles H and L are enclosed        |
|-----------------------------------------------------|-------------------------------------------------|
| • Gas burner                                        | Wart burner                                     |
| eas barrieri                                        |                                                 |
| <ul> <li>Ignition type:</li> </ul>                  | Manual ignition                                 |
| <ul> <li>Ignition guard:</li> </ul>                 | Yes                                             |
| <ul> <li>Power:</li> </ul>                          | 12,5 kW                                         |
| <ul> <li>Operating mode:</li> </ul>                 | Gas                                             |
| <ul> <li>Material:</li> </ul>                       | CNS 18/10                                       |
|                                                     | Cast ribbed frame                               |
| <ul> <li>Properties:</li> </ul>                     | Collection tray below the burner                |
| <ul> <li>Load-bearing capacity<br/>max.:</li> </ul> | 70 kg                                           |
| Important information:                              | The pot diameter must be at least 28 cm         |
|                                                     | A pressure reducer of max. 50 mbar is necessary |
| • Size:                                             | W 680 x D 590 x H 820 mm                        |
| • Weight:                                           | 31 kg                                           |
|                                                     |                                                 |