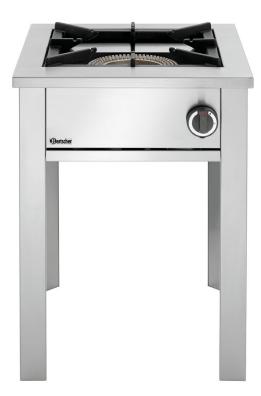

## Bartscher

- ▶ Wart burner
  - ✓ Connected load: 12.5 kW
  - 🗸 Gas type: Propane gas
  - Natural gas nozzles H and L are enclosed

- Pot diameter min.: 280 mm
- Load-bearing capacity: 70 kg

This stool cooker stands out thanks to its user-friendly work height and solid design. It is also extremely flexible thanks to its low weight.

| <ul> <li>Gas type:</li> </ul> |
|-------------------------------|
|-------------------------------|

|                                                     | Natural gas nozzles H and L are enclosed        |
|-----------------------------------------------------|-------------------------------------------------|
| • Gas burner                                        | Wart burner                                     |
| eas barrieri                                        |                                                 |
| <ul> <li>Ignition type:</li> </ul>                  | Manual ignition                                 |
| <ul> <li>Ignition guard:</li> </ul>                 | Yes                                             |
| <ul> <li>Power:</li> </ul>                          | 12,5 kW                                         |
| <ul> <li>Operating mode:</li> </ul>                 | Gas                                             |
| <ul> <li>Material:</li> </ul>                       | CNS 18/10                                       |
|                                                     | Cast ribbed frame                               |
| <ul> <li>Properties:</li> </ul>                     | Collection tray below the burner                |
| <ul> <li>Load-bearing capacity<br/>max.:</li> </ul> | 70 kg                                           |
| Important information:                              | The pot diameter must be at least 28 cm         |
|                                                     | A pressure reducer of max. 50 mbar is necessary |
| • Size:                                             | W 680 x D 590 x H 820 mm                        |
| • Weight:                                           | 31 kg                                           |
|                                                     |                                                 |