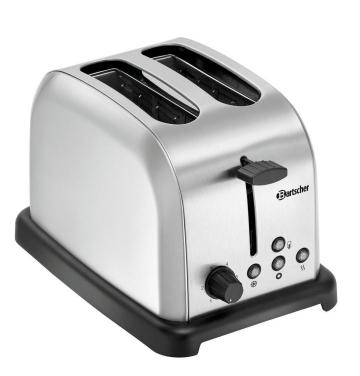

# **Toaster TB20**

## Description

Versatile functions for the breakfast buffet: thawing, heating up and toasting - even toasting a bagel on one side is possible.

# Toaster TB20

- Model:
- Control unit:
- Size:
- Weight:

Slot toaster Lever Toggle Knob W 195 x D 300 x H 200 mm 1.4 kg