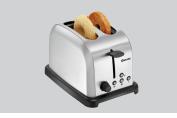

## Description

Versatile functions for the breakfast buffet: thawing, heating up and toasting - even toasting a bagel on one side is possible.

It is also possible to toast a bagel on one side