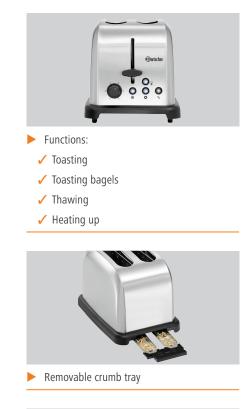

#### Features

- Power load:
- Control lamp:
- Functions:
- Slit size:
- Number of browning levels:
- Number of slits:
- Operation:
- Properties:
- Including:
- Designed for:
- Material:
- Important information:

### Continue on the next page

0,88 kW | 230 V | 50 Hz yes Defrosting Heating up One-sided toasting (bagels) Toasting 140 x 35 mm 6 2 1 control field for 2 slits Crumb drawer, can be removed -Bagel Toast Stainless steel Brushed