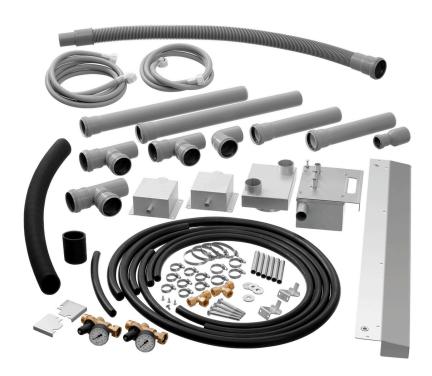

## **Features**

Condensate collection box • Set comprises:

Condensate hoses Installation materials Water drainage hoses Water supply pressure gauge Water supply hoses

Vapour extractor Stainless steel · Material: Rubber