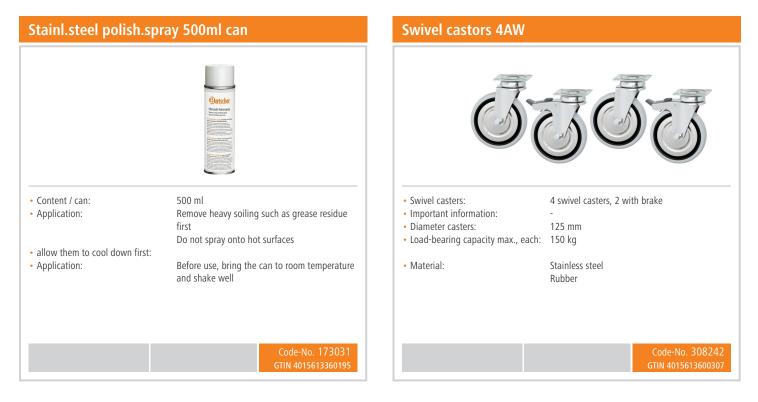

nless steel                                                  |
| Delivery state:                                                     | Permanently mounted                                              |
| <ul> <li>Type of door:</li> </ul>                                   | Sliding door(s)                                                  |
| Design intermediate shelf:                                          | Full-surface                                                     |

#### • Continue on the next page



## Cupboard 700, W2000

- Intermediate shelf:
- Height-adjustable immediate shelves:Properties:
- Size:
- Weight:

yes Yes

40 mm edges turned down Feet in square tubing 40 x 40 mm Scotch-Brite sanding W 2,000 x D 700 x H 850 mm 103 kg







## Cupboard 700, W2000 Add on Products