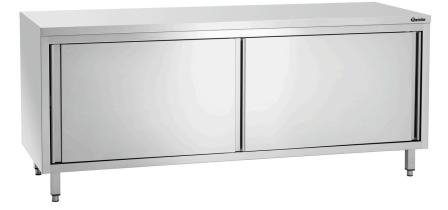

# Cupboard 700, W2000

### Features

| <ul><li>Height-adjustable feet:</li><li>Material:</li></ul>         | Yes<br>Stainless steel                                           |
|---------------------------------------------------------------------|------------------------------------------------------------------|
| <ul> <li>Load-bearing capacity intermediate shelf, max.:</li> </ul> | 70 kg                                                            |
| <ul> <li>Important information:</li> </ul>                          |                                                                  |
| • Tilting:                                                          |                                                                  |
| Size inside:                                                        | W 1997 x D 620 x H 580 mm                                        |
| <ul> <li>Load-bearing capacity worktop, max.:</li> </ul>            | 210 kg                                                           |
| <ul> <li>Design inside:</li> </ul>                                  | 2-partitions                                                     |
| <ul> <li>Available on request:</li> </ul>                           | Special production                                               |
|                                                                     | The list price corresponds to the next higher standard dimension |
| <ul> <li>Size work surface:</li> </ul>                              | W 2000 x D 700 mm                                                |
| <ul> <li>Door hinge side can be changed:</li> </ul>                 | No                                                               |
| <ul> <li>Height adjustable:</li> </ul>                              | 850 mm to 900 mm                                                 |
| <ul> <li>Material work surface:</li> </ul>                          | Stainless steel                                                  |
| Delivery state:                                                     | Permanently mounted                                              |
| <ul> <li>Type of door:</li> </ul>                                   | Sliding door(s)                                                  |
| Design intermediate shelf:                                          | Full-surface                                                     |

## Cupboard 700, W2000

- Intermediate shelf:
- Height-adjustable immediate shelves:Properties:
- Size:
- Weight:

yes Yes

40 mm edges turned down Feet in square tubing 40 x 40 mm Scotch-Brite sanding W 2,000 x D 700 x H 850 mm 103 kg