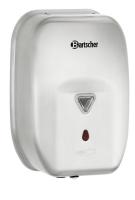

## Soap dispenser, infrared sensor S1

- Soap dispenser with infrared sensor
  - ✓ Contact-free
  - ✓ Hygienic
  - ✓ User-friendly
  - ✓ Economical

- Content: 1 litre
- ✓ Cartridge-free
- ▶ Up to 1 ml per stroke

## Description

Hygienic, user-friendly, and cost-effective: The integrated infrared sensor enables the contact-free, optimally dosed dispensing of liquid soap.

## **Features**

• Operated via: Batteries (4 x 1.5 V AA LR6)

Content: 1 litre(s)
Design: Wall-mounting
Can be refilled: Yes
Filling level check: Window
Properties: Operator friendly

Hygienic Cartridge-free Economic Batteries Filling

• Material: Filling CNS 18/10

• Important information:

• Colour: Silver

• Operation: Non-contact (Infrared sensor)

• Including: 2 keys (battery compartment and soap tank)

▶ Continue on the next page

• Not included in delivery:

## Soap dispenser, infrared sensor S1

Including:Dosing:

• Suitable for Euro bottles:

• Lockable:

Size:Weight:

Attachment material Infrared sensor Up to 1 ml per stroke

No

W 138 x D 100 x H 210 mm