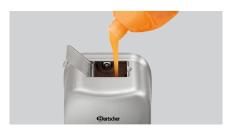

## **Features**

• Operated via: Batteries (4 x 1.5 V AA LR6)

Content: 1 litre(s)
Design: Wall-mounting
Can be refilled: Yes
Filling level check: Window
Properties: Operator friendly

Hygienic Cartridge-free Economic Batteries Filling

• Material: Filling CNS 18/10

• Important information:

• Colour: Silver

• Operation: Non-contact (Infrared sensor)

• Including: 2 keys (battery compartment and soap tank)

▶ Continue on the next page

• Not included in delivery: