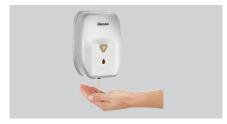

## Description

Hygienic, user-friendly, and cost-effective: The integrated infrared sensor enables the contact-free, optimally dosed dispensing of liquid soap.

## **Features**

• Operated via: Batteries (4 x 1.5 V AA LR6)

Content: 1 litre(s)
Design: Wall-mounting
Can be refilled: Yes
Filling level check: Window
Properties: Operator friendly

Hygienic Cartridge-free Economic Batteries Filling