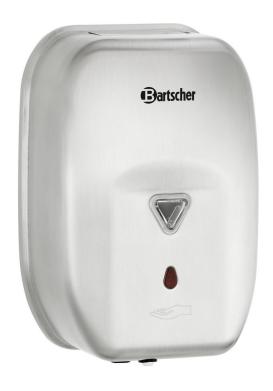

## Soap dispenser, infrared sensor S1

- Soap dispenser with infrared sensor
  - ✓ Contact-free
  - ✓ Hygienic
  - ✓ User-friendly
  - ✓ Economical

- Content: 1 litre
- ✓ Cartridge-free
- ▶ Up to 1 ml per stroke

## Description

Hygienic, user-friendly, and cost-effective: The integrated infrared sensor enables the contact-free, optimally dosed dispensing of liquid soap.

## **Features**

• Operated via: Batteries (4 x 1.5 V AA LR6)

Content: 1 litre(s)
Design: Wall-mounting
Can be refilled: Yes
Filling level check: Window
Properties: Operator friendly

Hygienic Cartridge-free Economic Batteries Filling

• Material: Filling CNS 18/10

• Important information:

• Colour: Silver

• Operation: Non-contact (Infrared sensor)

• Including: 2 keys (battery compartment and soap tank)

▶ Continue on the next page

• Not included in delivery:

## Soap dispenser, infrared sensor S1

Including:Dosing:

• Suitable for Euro bottles:

• Lockable:

Size:Weight:

Attachment material Infrared sensor Up to 1 ml per stroke

No

W 138 x D 100 x H 210 mm